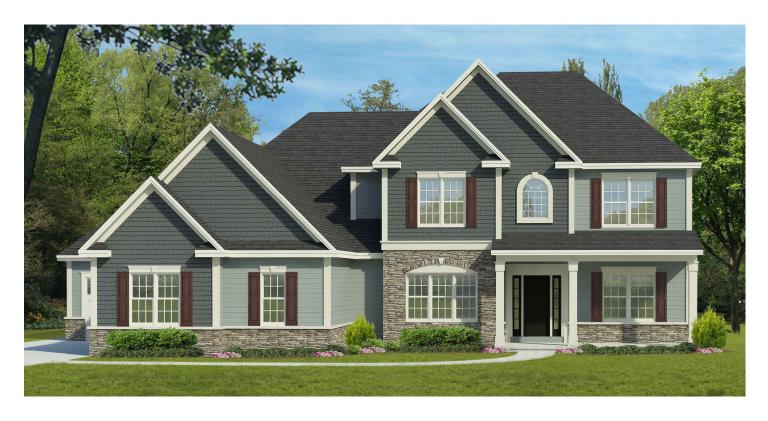

# THE MICHELLE

## **HOUSE PLAN 3599**



#### **HOUSE PLAN DRAWINGS**

#### Floor Plan





### **HOUSE PLAN DETAILS**

#### **Square Footage**

| First Floor: | 1911 |
|--------------|------|
| Second Floor | 1688 |
| Total:       | 3599 |

| Plan Specs                  |        |
|-----------------------------|--------|
| Width:                      | 76' 0" |
| Depth:                      | 61' 4" |
| First Floor Ceiling Height: | 9'     |
| Bedrooms:                   | 4      |
| Bathrooms:                  | 3.5    |
| Garage Bays:                | 3      |
| Project Number:             | 15166  |

## greaterliving.com

3033 BRIGHTON HENRIETTA TOWN LINE ROAD ROCHESTER, NY 14623 · 585.272.9170

Renderings & images shown may differ from final construction documents.

© 2021 Greater Living Architecture, P.C. All rights reser