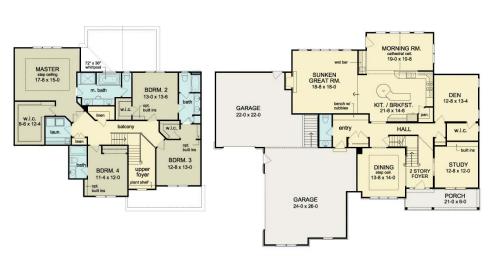

#### **HOUSE PLAN DRAWINGS**

#### Floor Plan

#### **Square Footage**

| First Floor: | 1911 |
|--------------|------|
| Second Floor | 1688 |
| Total:       | 3599 |

| Plan Specs                  |        |
|-----------------------------|--------|
| Width:                      | 76' 0" |
| Depth:                      | 61' 4" |
| First Floor Ceiling Height: | 9'     |
| Bedrooms:                   | 4      |
| Bathrooms:                  | 3.5    |
| Garage Bays:                | 3      |
| Project Number:             | 15166  |