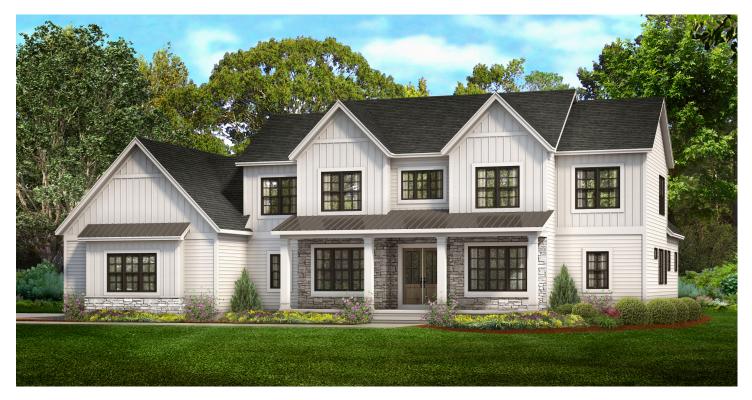

# THE BENNINGTON HOUSE PLAN 3252M



## **HOUSE PLAN DRAWINGS**

#### **Floor Plan**

Unheated Bedrooms

Common Area Wet Rooms



## **HOUSE PLAN DETAILS**

#### **Square Footage**

| First Floor: | 2187 |
|--------------|------|
| Second Floor | 1065 |
| Total:       | 3252 |

### **Plan Specs**

| Width:                      | 82' 0" |
|-----------------------------|--------|
| Depth:                      | 50' 0" |
| First Floor Ceiling Height: | 10'    |
| Bedrooms:                   | 4      |
| Bathrooms:                  | 3.5    |
| Garage Bays:                | 3      |
| Project Number:             | 15426B |

# greaterliving.com

## 3033 BRIGHTON HENRIETTA TOWN LINE ROAD ROCHESTER, NY 14623 · 585.272.9170

Renderings & images shown may differ from final construction documents.

© 2021 Greater Living Architecture,