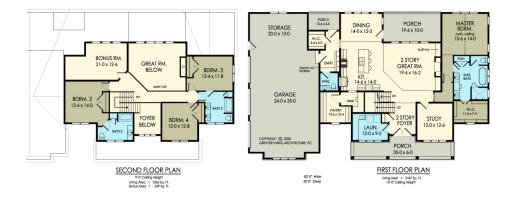

#### **Floor Plan**

Unheated Bedrooms

Common Area Wet Rooms

#### **Square Footage**

| First Floor: | 2187 |
|--------------|------|
| Second Floor | 1065 |
| Total:       | 3252 |

### **Plan Specs**

| Width:                      | 82' 0" |
|-----------------------------|--------|
| Depth:                      | 50' 0" |
| First Floor Ceiling Height: | 10'    |
| Bedrooms:                   | 4      |
| Bathrooms:                  | 3.5    |
| Garage Bays:                | 3      |
| Project Number:             | 15426B |