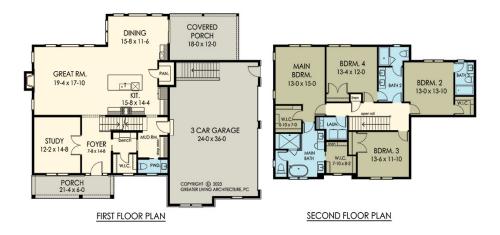

### **HOUSE PLAN DRAWINGS**

#### Floor Plan

#### **Square Footage**

| First Floor: | 1,369 |
|--------------|-------|
| Second Floor | 1,504 |
| Total:       | 2,873 |

| Plan Specs                  |          |
|-----------------------------|----------|
| Width:                      | 59′ 8″   |
| Depth:                      | 50′ 0″   |
| First Floor Ceiling Height: | 10'      |
| Bedrooms:                   | 4        |
| Bathrooms:                  | 3.5      |
| Garage Bays:                | 3        |
| Project Number:             | 15073A80 |