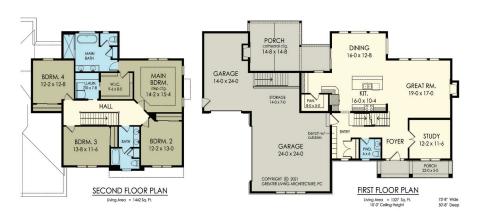

### Floor Plan

#### **Square Footage**

| First Floor:  | 1327 |
|---------------|------|
| Second Floor: | 1442 |
| Total:        | 2769 |

#### **Plan Specs**

| i idii Spees                |        |
|-----------------------------|--------|
| Width:                      | 73' 8" |
| Depth:                      | 50' 8" |
| First Floor Ceiling Height: | 10'    |
| Bedrooms:                   | 4      |
| Bathrooms:                  | 2.5    |
| Garage Bays:                | 3      |
| Project Number:             | 15462  |