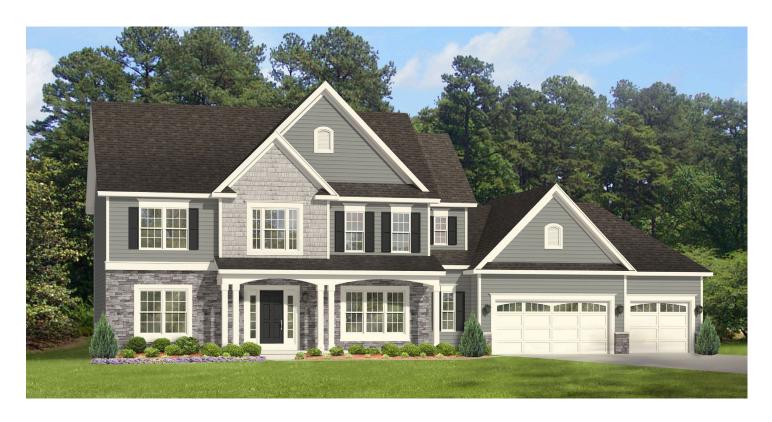

# THE GRAYFIELD

## **HOUSE PLAN 2712**

#### **Plan Specs**

Width: 78′ 8″

Depth: 43′ 4″

First Floor Ceiling Height: 9′

Bedrooms: 4

Bathrooms: 2.5

Garage Bays: 3

Project Number: 15040T