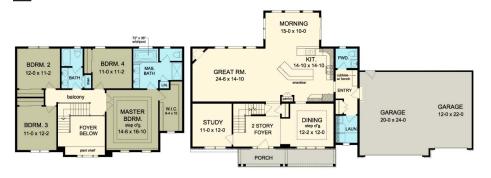

#### **HOUSE PLAN DRAWINGS**

#### Floor Plan

Unheated

Bedrooms
Common Area

Wet Rooms

#### **HOUSE PLAN DETAILS**

### **Square Footage**

First Floor: 1,485 Second Floor 1,227 Total: 2,712

#### **Plan Specs**

Width: 78′ 8″

Depth: 43′ 4″

First Floor Ceiling Height: 9′

Bedrooms: 4

Bathrooms: 2.5

Garage Bays: 3

Project Number: 15040T