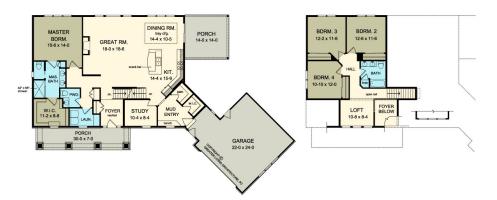

#### Floor Plan

## **Square Footage**

| First Floor: | 1814 |
|--------------|------|
| Second Floor | 846  |
| Total:       | 2660 |

#### **Plan Specs**

| •                           |        |
|-----------------------------|--------|
| Width:                      | 84' 4" |
| Depth:                      | 51' 3" |
| First Floor Ceiling Height: | 9'     |
| Bedrooms:                   | 4      |
| Bathrooms:                  | 2.5    |
| Garage Bays:                | 2      |
| Project Number:             | 15251  |