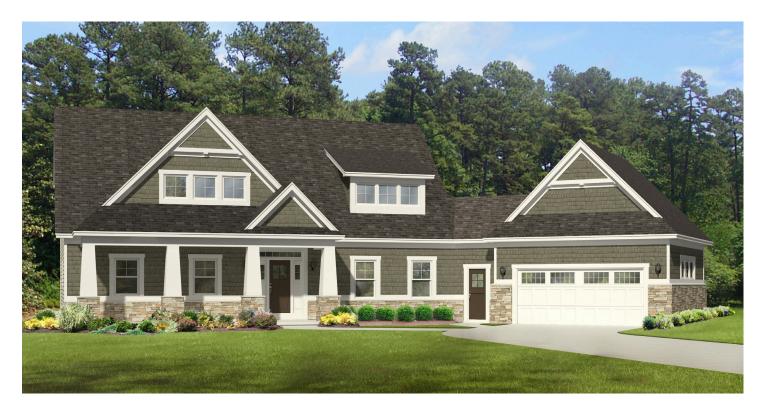

# THE HAYWOOD

# **HOUSE PLAN 2660M**



#### **HOUSE PLAN DRAWINGS**

#### Floor Plan





### **HOUSE PLAN DETAILS**

## **Square Footage**

| First Floor: | 1814 |
|--------------|------|
| Second Floor | 846  |
| Total:       | 2660 |

#### **Plan Specs**

| •                           |        |
|-----------------------------|--------|
| Width:                      | 84' 4" |
| Depth:                      | 51' 3" |
| First Floor Ceiling Height: | 9'     |
| Bedrooms:                   | 4      |
| Bathrooms:                  | 2.5    |
| Garage Bays:                | 2      |
| Project Number:             | 15251  |

## greaterliving.com

3033 BRIGHTON HENRIETTA TOWN LINE ROAD ROCHESTER, NY 14623 · 585.272.9170

Renderings & images shown may differ from final construction documents.

© 2021 Greater Living Architecture, P.