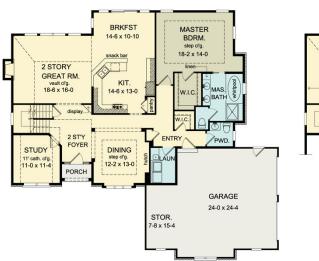

## Floor Plan

#### **Square Footage**

| First Floor: | 1976 |
|--------------|------|
| Second Floor | 595  |
| Total:       | 2571 |

#### **Plan Specs**

| Piail Specs                 |        |
|-----------------------------|--------|
| Width:                      | 63' 4' |
| Depth:                      | 58' 8' |
| First Floor Ceiling Height: | 9      |
| Bedrooms:                   | 3      |
| Bathrooms:                  | 2.5    |
| Garage Bays:                | 2      |
| Project Number:             | 15002  |