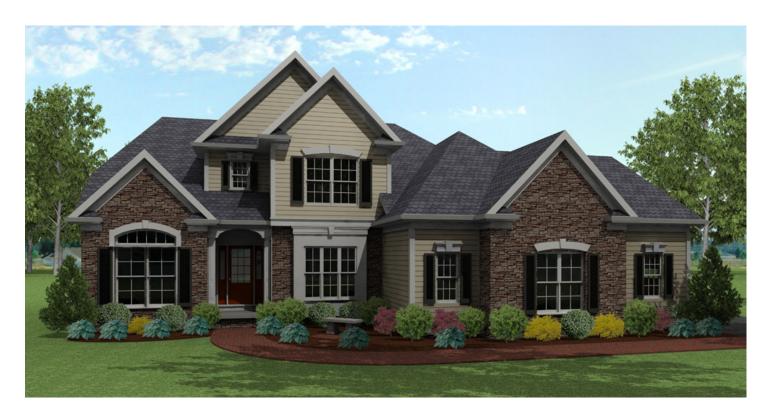

# THE BRUNSWICK

## **HOUSE PLAN 2571M**



## **HOUSE PLAN DRAWINGS**

## Floor Plan







## greaterliving.com

3033 BRIGHTON HENRIETTA TOWN LINE ROAD ROCHESTER, NY 14623 · 585.272.9170

Renderings & images shown may differ from final construction documents.

© 2021 Greater Living Architecture, P.C. All rights reserved.

## **HOUSE PLAN DETAILS**

#### **Square Footage**

| First Floor: | 1976 |
|--------------|------|
| Second Floor | 595  |
| Total:       | 2571 |

#### **Plan Specs**

| Piail Specs                 |        |
|-----------------------------|--------|
| Width:                      | 63' 4' |
| Depth:                      | 58' 8' |
| First Floor Ceiling Height: | 9      |
| Bedrooms:                   | 3      |
| Bathrooms:                  | 2.5    |
| Garage Bays:                | 2      |
| Project Number: