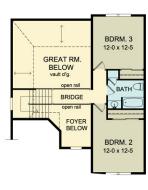

## Floor Plan

#### **Square Footage**

| First Floor: | 1976 |
|--------------|------|
| Second Floor | 595  |
| Total:       | 2571 |

#### **Plan Specs**

| Piail Specs                 |        |
|-----------------------------|--------|
| Width:                      | 63' 4' |
| Depth:                      | 58' 8' |
| First Floor Ceiling Height: | 9      |
| Bedrooms:                   | 3      |
| Bathrooms:                  | 2.5    |
| Garage Bays:                | 2      |
| Project Number:             | 15002  |