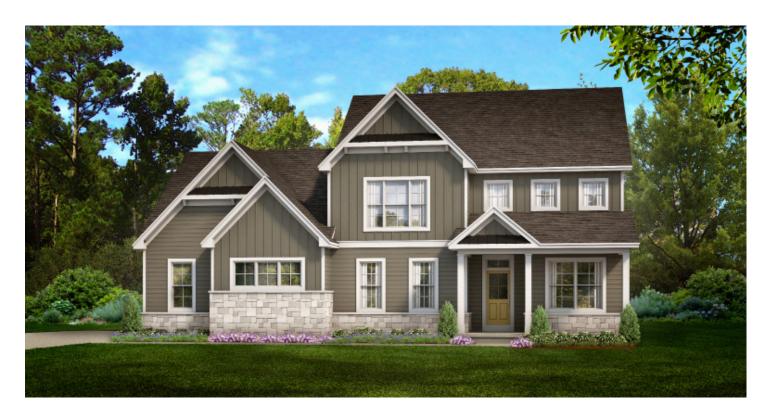

# THE WESTBURY

## **HOUSE PLAN 2526**



#### **HOUSE PLAN DRAWINGS**

### Floor Plan





#### **HOUSE PLAN DETAILS**

#### **Square Footage**

| First Floor:  | 1403 |
|---------------|------|
| Second Floor: | 1123 |
| Total:        | 2526 |

#### **Plan Specs**

| Plan Specs                  |        |
|-----------------------------|--------|
| Width:                      | 55' 4' |
| Depth:                      | 54' 0' |
| First Floor Ceiling Height: | 9      |
| Bedrooms:                   | ۷      |
| Bathrooms:                  | 3      |
| Garage Bays:                | 3      |
| Proiect Number:             | 15485  |

## greaterliving.com

3033 BRIGHTON HENRIETTA TOWN LINE ROAD ROCHESTER, NY 14623 · 585.272.9170

Renderings & images shown may differ from final construction documents.

© 2023 Greater Living Architectu