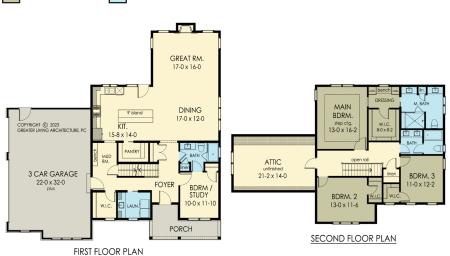

### Floor Plan

#### **Square Footage**

| First Floor:  | 1403 |
|---------------|------|
| Second Floor: | 1123 |
| Total:        | 2526 |

#### **Plan Specs**

| Plan Specs                  |        |
|-----------------------------|--------|
| Width:                      | 55' 4' |
| Depth:                      | 54' 0' |
| First Floor Ceiling Height: | 9      |
| Bedrooms:                   | ۷      |
| Bathrooms:                  | 3      |
| Garage Bays:                | 3      |
| Proiect Number:             | 15485  |