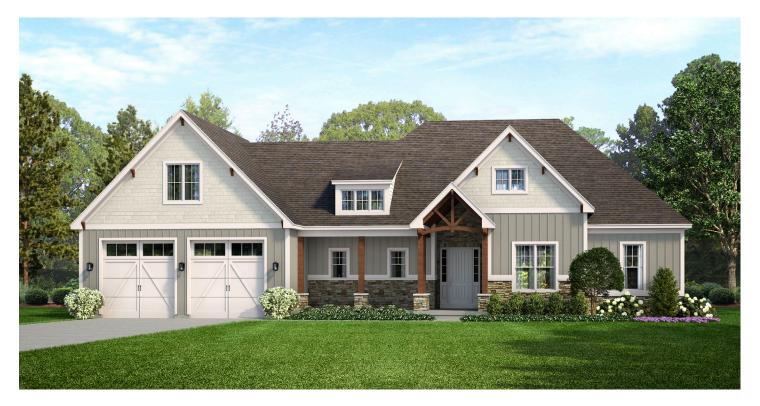

# THE EVANDALE

## **HOUSE PLAN 2499R2**



### **HOUSE PLAN DRAWINGS**

#### **Floor Plan**



# HOUSE PLAN DETAILS

### Square Footage

| First Floor: | 2499 |
|--------------|------|
| Total:       | 2499 |

#### **Plan Specs**

| Width:                      | 78' 8" |
|-----------------------------|--------|
| Depth:                      | 63' 4" |
| First Floor Ceiling Height: | 10'    |
| Bedrooms:                   | 3      |
| Bathrooms:                  | 2.5    |
| Garage Bays:                | 2      |
| Project Number:             | 2535F  |

Greater Living Architecture, P.C.

### greaterliving.com

### 3033 BRIGHTON HENRIETTA TOWN LINE ROAD ROCHESTER, NY 14623 · 585.272.9170

Renderings & images shown may differ from final construction documents.

© 2021 Greater Living Architecture, P.C. All rights reserved.