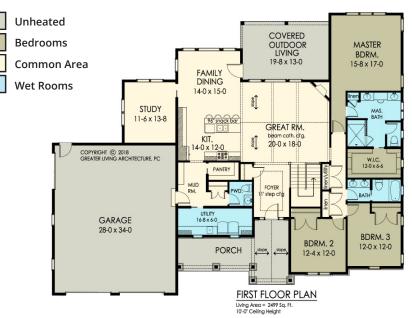

### **HOUSE PLAN DRAWINGS**

#### **Floor Plan**

### Square Footage

| First Floor: | 2499 |
|--------------|------|
| Total:       | 2499 |

#### **Plan Specs**

| Width:                      | 78' 8" |
|-----------------------------|--------|
| Depth:                      | 63' 4" |
| First Floor Ceiling Height: | 10'    |
| Bedrooms:                   | 3      |
| Bathrooms:                  | 2.5    |
| Garage Bays:                | 2      |
| Project Number:             | 2535F  |