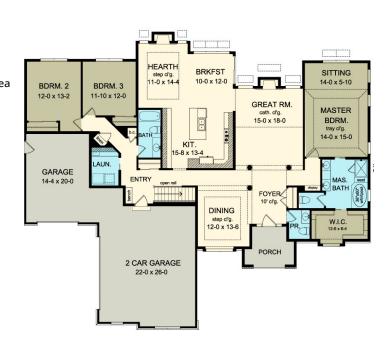

### **Floor Plan**

Unheated Bedrooms Common Area Wet Rooms

#### **Square Footage**

| First Floor: | 2499 |
|--------------|------|
| Total:       | 2499 |

#### **Plan Specs**

| Width:                      | 76' 6" |
|-----------------------------|--------|
| Depth:                      | 63' 6" |
| First Floor Ceiling Height: | 9'     |
| Bedrooms:                   | 3      |
| Bathrooms:                  | 2.5    |
| Garage Bays:                | 3      |
| Project Number:             | 2340D  |