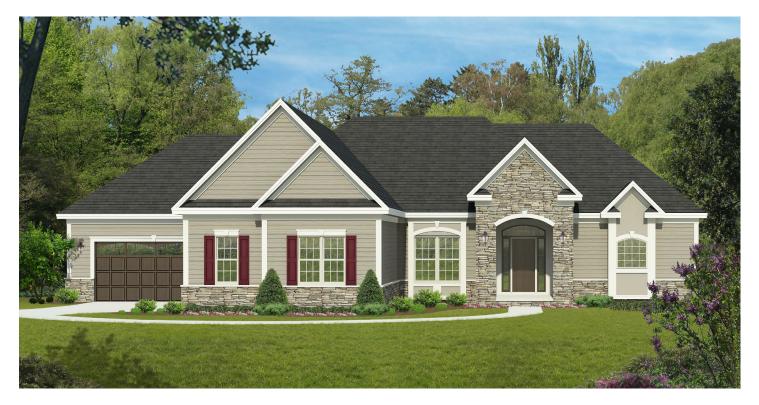

# THE WINTER HAVEN HOUSE PLAN 2499R

#### **Plan Specs**

| Width:                      | 76' 6" |
|-----------------------------|--------|
| Depth:                      | 63' 6" |
| First Floor Ceiling Height: | 9'     |
| Bedrooms:                   | 3      |
| Bathrooms:                  | 2.5    |
| Garage Bays:                | 3      |
| Project Number:             | 2340D  |