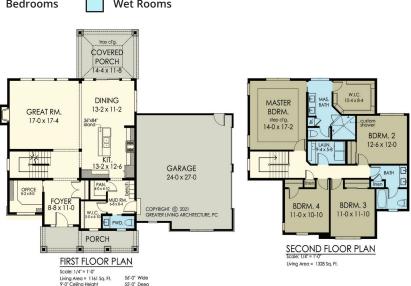

## Floor Plan

#### **Square Footage**

| First Floor:  | 1161 |
|---------------|------|
| Second Floor: | 1328 |
| Total:        | 2489 |

#### **Plan Specs**

| · ······ opoos              |        |
|-----------------------------|--------|
| Width:                      | 56' 0' |
| Depth:                      | 54' 4' |
| First Floor Ceiling Height: | 9      |
| Bedrooms:                   | 4      |
| Bathrooms:                  | 2.5    |
| Garage Bays:                | 2      |
| Project Number:             | 15458  |