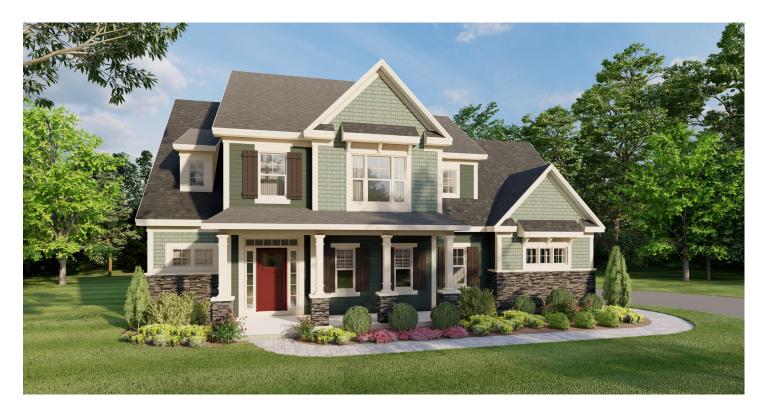

# THE HARTFORD

# **HOUSE PLAN 2489**



## **HOUSE PLAN DRAWINGS**

## Floor Plan





# greaterliving.com

3033 BRIGHTON HENRIETTA TOWN LINE ROAD ROCHESTER, NY 14623 · 585.272.9170

Renderings & images shown may differ from final construction documents.

© 2021 Greater Living Architecture, P.C. All rights reserved.

## **HOUSE PLAN DETAILS**

#### **Square Footage**

| First Floor:  | 1161 |
|---------------|------|
| Second Floor: | 1328 |
| Total:        | 2489 |

#### **Plan Specs**

| · ······ opoos              |        |
|-----------------------------|--------|
| Width:                      | 56' 0' |
| Depth:                      | 54' 4' |
| First Floor Ceiling Height: | 9      |
| Bedrooms:                   | 4      |
| Bathrooms:                  | 2.5    |
| Garage Bays:                | 2      |
| Project Number: