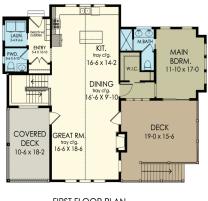

### **HOUSE PLAN DRAWINGS**

#### **Square Footage**

| First Floor: | 1380 |
|--------------|------|
| Lower Level: | 959  |
| Total:       | 2339 |

#### **Plan Specs**

| Width:                      | 48' 0" |
|-----------------------------|--------|
| Depth:                      | 43' 6" |
| First Floor Ceiling Height: | 9      |
| Bedrooms:                   | 4      |
| Bathrooms:                  | 2.5    |
| Project Number:             | 2680B  |