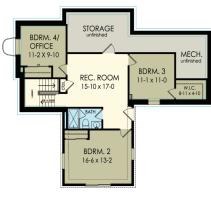

## Floor Plan

FINISHED BASEMENT Scale: N.T.S. Living Area = 959 Sq. Ft.

#### **Square Footage**

| First Floor: | 1380 |
|--------------|------|
| Lower Level: | 959  |
| Total:       | 2339 |