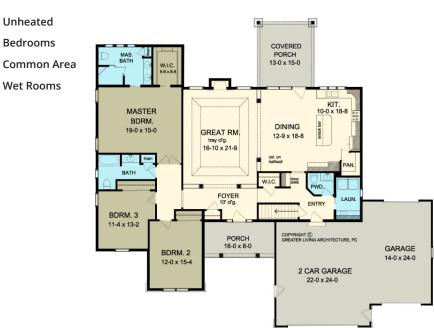

#### **Floor Plan**

#### Square Footage

| First Floor: | 2,335 |
|--------------|-------|
| Total:       | 2,335 |
| Plan Specs   |       |
| Width        |       |

| Width:                      | 76' 8" |
|-----------------------------|--------|
| Depth:                      | 70′ 0″ |
| First Floor Ceiling Height: | 9'     |
| Bedrooms:                   | 3      |
| Bathrooms:                  | 2.5    |
| Garage Bays:                | 3      |
| Project Number:             | 2501   |