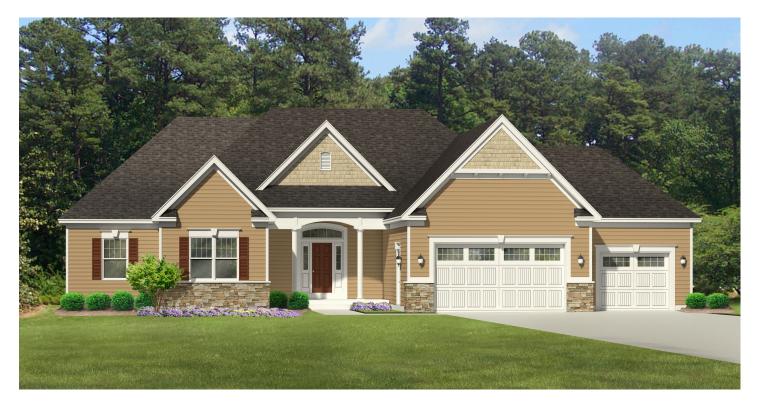

# THE BAY VIEW

# **HOUSE PLAN 2335R**



# **HOUSE PLAN DRAWINGS**

#### **Floor Plan**



## greaterliving.com

3033 BRIGHTON HENRIETTA TOWN LINE ROAD ROCHESTER, NY 14623 · 585.272.9170

Renderings & images shown may differ from final construction documents.

© 2013 - 2023 Greater Living Architecture, P.C. All rights reserved.

## **HOUSE PLAN DETAILS**

#### Square Footage

| First Floor: | 2,335 |
|--------------|-------|
| Total:       | 2,335 |
| Plan Specs   |       |
| Width        |       |

| Width:                      | 76' 8" |
|-----------------------------|--------|
| Depth:                      | 70′ 0″ |
| First Floor Ceiling Height: | 9'     |
| Bedrooms:                   | 3      |
| Bathrooms:                  | 2.5    |
| Garage Bays:                | 3      |
| Project Number:             | 2501   |