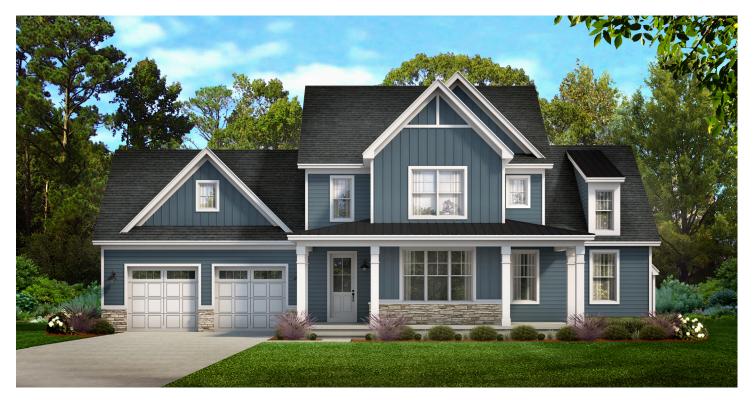

# THE COLTON FARM

# **HOUSE PLAN 2332**



## **HOUSE PLAN DRAWINGS**

#### **Floor Plan**





### **HOUSE PLAN DETAILS**

#### Square Footage

| First Floor:  | 1283 |
|---------------|------|
| Second Floor: | 1049 |
| Total:        | 2332 |

#### **Plan Specs**

| Width:                      | 68' 0" |
|-----------------------------|--------|
| Depth:                      | 47' 0" |
| First Floor Ceiling Height: | 9'     |
| Bedrooms:                   | 4      |
| Bathrooms:                  | 3      |
| Garage Bays:                | 2      |
| Project Number:             | 15455  |



3033 BRIGHTON HENRIETTA TOWN LINE ROAD ROCHESTER, NY 14623 · 585.272.9170

Renderings & images shown may differ from final construction documents.

© 2021 - 2022 Greater Living Architecture, P.C. All rights reserved.