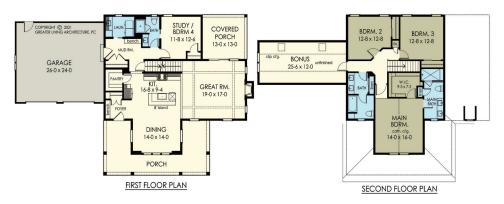

## **HOUSE PLAN DRAWINGS**

#### **Floor Plan**

#### Square Footage

| First Floor:  | 1283 |
|---------------|------|
| Second Floor: | 1049 |
| Total:        | 2332 |

#### **Plan Specs**

| Width:                      | 68' 0" |
|-----------------------------|--------|
| Depth:                      | 47' 0" |
| First Floor Ceiling Height: | 9'     |
| Bedrooms:                   | 4      |
| Bathrooms:                  | 3      |
| Garage Bays:                | 2      |
| Project Number:             | 15455  |