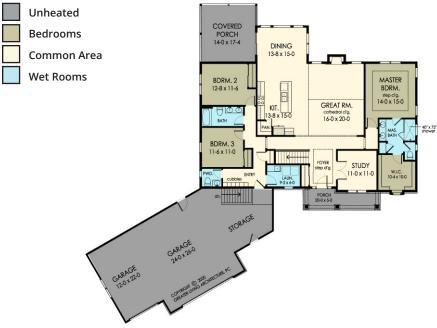

### **HOUSE PLAN DRAWINGS**

#### Floor Plan

#### **Square Footage**

| First Floor: | 2269 |
|--------------|------|
| Total:       | 2269 |

### **Plan Specs**

| Width:                      | 91' 6" |
|-----------------------------|--------|
| Depth:                      | 88' 3" |
| First Floor Ceiling Height: | 9'     |
| Bedrooms:                   | 3      |
| Bathrooms:                  | 2.5    |
| Garage Bays:                | 3      |
| Project Number:             | 2575K  |
|                             |        |