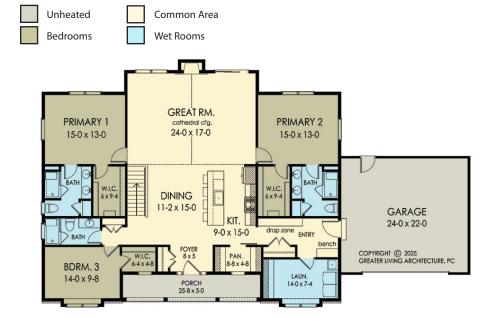

## Floor Plan

### **Square Footage**

| First Floor: | 2,158 |
|--------------|-------|
| Total:       | 2,158 |

### **Plan Specs**

| Width:                      | 79′8″ |
|-----------------------------|-------|
| Depth:                      | 44'0" |
| First Floor Ceiling Height: | 9′    |
| Bedrooms:                   | 3     |
| Bathrooms:                  | 3     |
| Garage Bays:                | 2     |
| Project Number:             | 2744  |