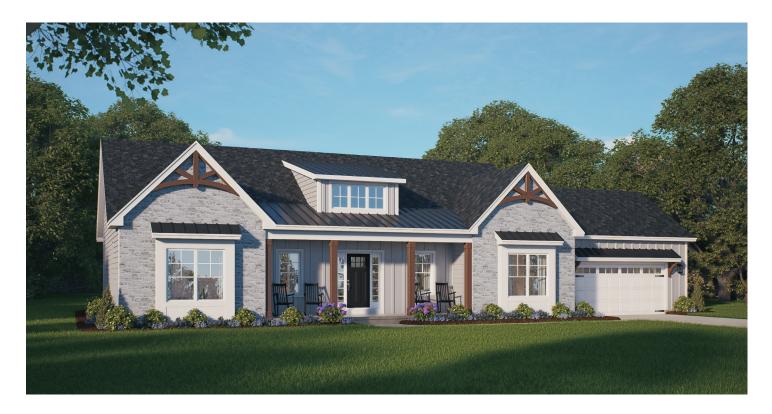

# THE WHITWORTH

# **HOUSE PLAN 2158R**



### **HOUSE PLAN DRAWINGS**

## Floor Plan



# **HOUSE PLAN DETAILS**

### **Square Footage**

| First Floor: | 2,158 |
|--------------|-------|
| Total:       | 2,158 |

### **Plan Specs**

| Width:                      | 79′8″ |
|-----------------------------|-------|
| Depth:                      | 44'0" |
| First Floor Ceiling Height: | 9′    |
| Bedrooms:                   | 3     |
| Bathrooms:                  | 3     |
| Garage Bays:                | 2     |
| Project Number:             | 2744  |

# greaterliving.com

3033 BRIGHTON HENRIETTA TOWN LINE ROAD ROCHESTER, NY 14623 · 585.272.9170

Renderings & images shown may differ from final construction documents.

© 2025 Greater Living Architecture, P.C. All rights reserved.