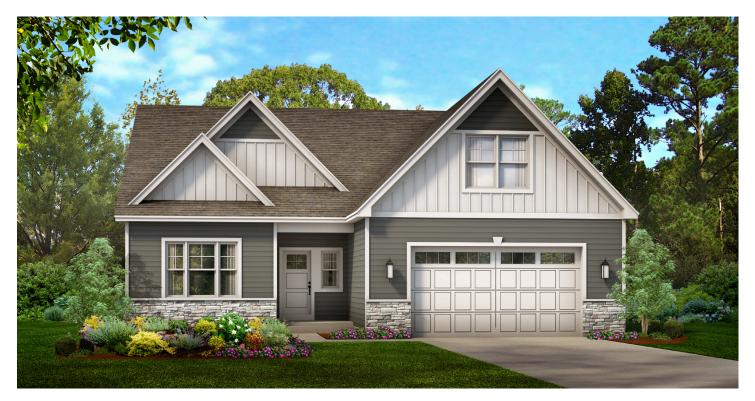

# THE CLINTWOOD HOUSE PLAN 2088R-2



# **HOUSE PLAN DRAWINGS**

#### **Floor Plan**





# **HOUSE PLAN DETAILS**

## **Square Footage**

| First Floor: | 1,694 |
|--------------|-------|
| Bonus Room:  | 394   |
| Total:       | 2,088 |

### **Plan Specs**

| Width:                      | 46' 0" |
|-----------------------------|--------|
| Depth:                      | 61' 0" |
| First Floor Ceiling Height: | 9'     |
| Bedrooms:                   | 2      |
| Bathrooms:                  | 2      |
| Garage Bays:                | 2      |
| Project Number:             | 2686B  |



# greaterliving.com

#### **3033 BRIGHTON HENRIETTA TOWN LINE ROAD ROCHESTER, NY 14623 · 585.272.9170**

Renderings & images shown may differ from final construction documents.

© 2022 Greater Living Architecture, P.C. All rights reserved.