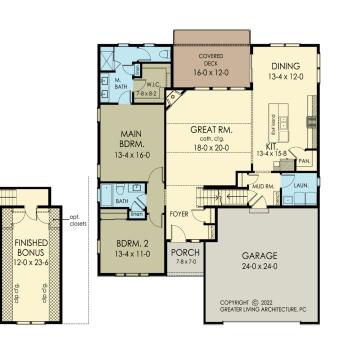

#### **Floor Plan**

## **Square Footage**

| First Floor: | 1,694 |
|--------------|-------|
| Bonus Room:  | 394   |
| Total:       | 2,088 |

### **Plan Specs**

| Width:                      | 46' 0" |
|-----------------------------|--------|
| Depth:                      | 61' 0" |
| First Floor Ceiling Height: | 9'     |
| Bedrooms:                   | 2      |
| Bathrooms:                  | 2      |
| Garage Bays:                | 2      |
| Project Number:             | 2686B  |