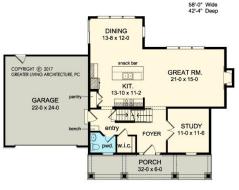

# THE COBBLERS WAY HOUSE PLAN 2050



## **HOUSE PLAN DRAWINGS**

#### **Floor Plan**

Unheated Bedrooms

Common Area Wet Rooms



FIRST FLOOR PLAN



## **HOUSE PLAN DETAILS**

#### **Square Footage**

| First Floor: | 1,076 |
|--------------|-------|
| Bonus Room:  | 974   |
| Total:       | 2,050 |

### **Plan Specs**

| Width:                      | 58' 0"  |
|-----------------------------|---------|
| Depth:                      | 42' 4"  |
| First Floor Ceiling Height: | 9'      |
| Bedrooms:                   | 3       |
| Bathrooms:                  | 2.5     |
| Garage Bays:                | 2       |
| Project Number:             | 5944A54 |



## 3033 BRIGHTON HENRIETTA TOWN LINE ROAD ROCHESTER, NY 14623 · 585.272.9170

Renderings & images shown may differ from final construction documents.

© 2011 - 2023 Greater Living Architecture, P.C. All rights reserved.