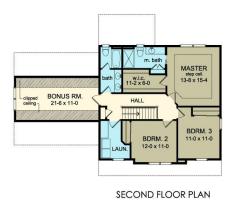

#### **Square Footage**

| First Floor: | 1,076 |
|--------------|-------|
| Bonus Room:  | 974   |
| Total:       | 2,050 |