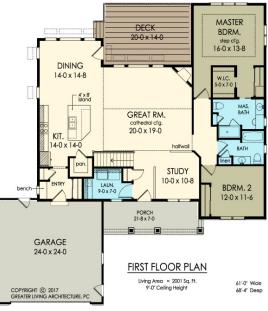

## Floor Plan

greaterliving.com

3033 BRIGHTON HENRIETTA TOWN LINE ROAD ROCHESTER, NY 14623 · 585.272.9170

Renderings & images shown may differ from final construction documents.

© 2021 Greater Living Architecture, P.C. All rights reserved.

## **Square Footage**

| First Floor: | 2001 |
|--------------|------|
| Total:       | 2001 |

# **Plan Specs**

| · ······ operor             |        |
|-----------------------------|--------|
| Width:                      | 61' 0" |
| Depth:                      | 68' 4" |
| First Floor Ceiling Height: | 9'     |
| Bedrooms:                   | 2      |
| Bathrooms:                  | 2      |
| Garage Bays:                | 2      |
| Project Number:             | 2585   |
|                             |        |