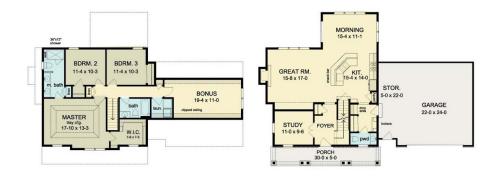

### Floor Plan

#### **Square Footage**

| First Floor: | 1035 |
|--------------|------|
| Second Floor | 935  |
| Total:       | 1970 |

#### **Plan Specs**

| rian speed                  |        |
|-----------------------------|--------|
| Width:                      | 59' 0" |
| Depth:                      | 43' 4" |
| First Floor Ceiling Height: | 9'     |
| Bedrooms:                   | 3      |
| Bathrooms:                  | 2.5    |
| Garage Bays:                | 2      |
| Project Number:             | 15175C |