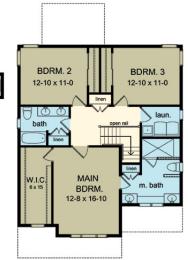

#### **Floor Plan**

Unheated Bedrooms Common Area Wet Rooms Wet Rooms GREAT RM. 17-6 x 14-10 UNING 11-0 x 13-6 GREAT RM. 17-6 x 14-10 UNING 17-7 X

#### **Plan Specs**

| Width:                      | 31'8"  |
|-----------------------------|--------|
| Depth:                      | 49′0″  |
| First Floor Ceiling Height: | 9′     |
| Bedrooms:                   | 3      |
| Bathrooms:                  | 2.5    |
| Garage Bays:                | 2      |
| Project Number:             | 15273D |