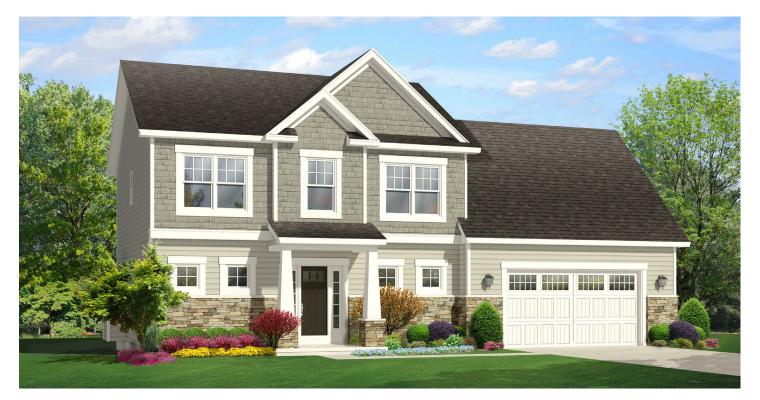

# THE BROOKFIELD

# **HOUSE PLAN 1969**



# **HOUSE PLAN DRAWINGS**

#### **Floor Plan**



## **HOUSE PLAN DETAILS**

#### **Square Footage**

| First Floor: | 1042 |
|--------------|------|
| Second Floor | 927  |
| Total:       | 1969 |

#### **Plan Specs**

| Width:                      | 55' 0" |
|-----------------------------|--------|
| Depth:                      | 43' 8" |
| First Floor Ceiling Height: | 9'     |
| Bedrooms:                   | 3      |
| Bathrooms:                  | 2.5    |
| Garage Bays:                | 2      |
| Project Number:             | 15238B |

# greaterliving.com

### 3033 BRIGHTON HENRIETTA TOWN LINE ROAD ROCHESTER, NY 14623 · 585.272.9170

Renderings & images shown may differ from final construction documents.

© 2021 Greater Living Architecture, P.C. All rights reserved.