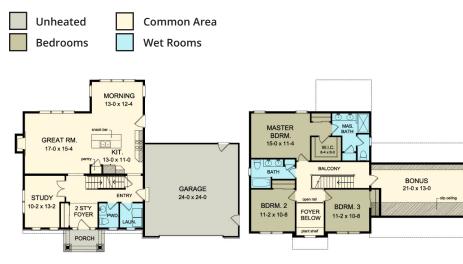

# **HOUSE PLAN DRAWINGS**

#### **Floor Plan**

#### **Square Footage**

| First Floor: | 1042 |
|--------------|------|
| Second Floor | 927  |
| Total:       | 1969 |

#### **Plan Specs**

| Width:                      | 55' 0" |
|-----------------------------|--------|
| Depth:                      | 43' 8" |
| First Floor Ceiling Height: | 9'     |
| Bedrooms:                   | 3      |
| Bathrooms:                  | 2.5    |
| Garage Bays:                | 2      |
| Project Number:             | 15238B |