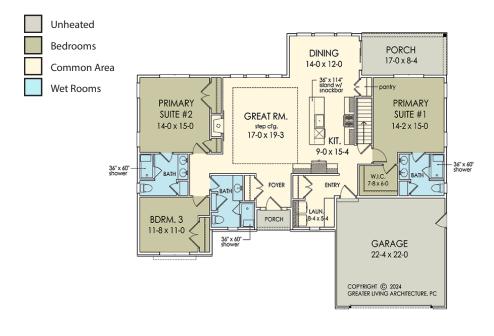

#### Floor Plan

#### **Square Footage**

| First Floor: | 1,956 |
|--------------|-------|
| Total:       | 1,956 |

#### Plan Specs

| Tiuli Spees                 |      |
|-----------------------------|------|
| Width:                      | 62′0 |
| Depth:                      | 55′0 |
| First Floor Ceiling Height: | 9    |
| Bedrooms:                   | 3    |
| Bathrooms:                  | 3    |
| Garage Bays:                | 2    |
| Project Number:             | 2741 |