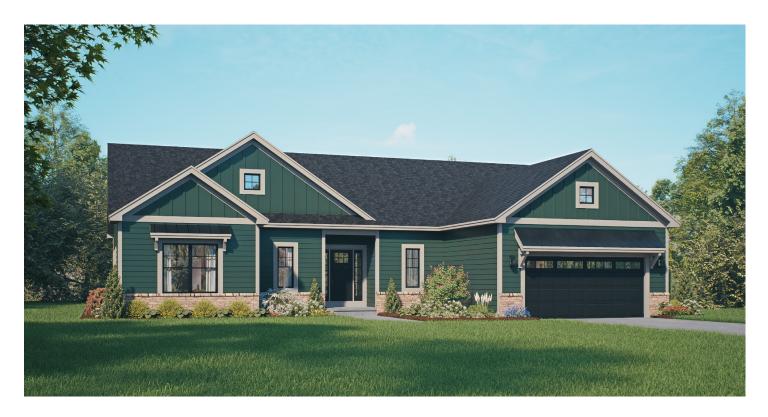

# THE KEATING

### **HOUSE PLAN 1956R**



#### **HOUSE PLAN DRAWINGS**

#### Floor Plan



#### HOUSE PLAN DETAILS

#### **Square Footage**

| First Floor: | 1,956 |
|--------------|-------|
| Total:       | 1,956 |

#### Plan Specs

| Tiuli Spees                 |      |
|-----------------------------|------|
| Width:                      | 62′0 |
| Depth:                      | 55′0 |
| First Floor Ceiling Height: | 9    |
| Bedrooms:                   | 3    |
| Bathrooms:                  | 3    |
| Garage Bays:                | 2    |
| Project Number:             | 2741 |

## greaterliving.com

3033 BRIGHTON HENRIETTA TOWN LINE ROAD ROCHESTER, NY 14623 · 585.272.9170

Renderings & images shown may differ from final construction documents.

© 2025 Greater Living Architecture, P.C. All rights reserved.