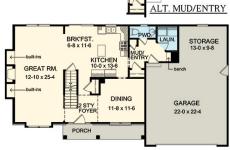

#### Floor Plan

Unheated Bedrooms

Common Area

Wet Rooms

#### **Square Footage**

First Floor: 1,217
Second Floor: 651
Total: 1,868

#### **Plan Specs**

Width: 58'8"

Depth: 32'0"

First Floor Ceiling Height: 9'

Bedrooms: 3

Bathrooms: 2.5

Garage Bays: 2

Project Number: 3431A5