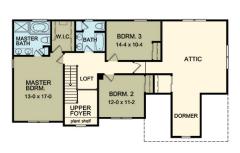

#### Floor Plan

Unheated Bedrooms

Common Area

Wet Rooms

#### **Square Footage**

First Floor: 1,217
Second Floor: 651
Total: 1,868

#### **Plan Specs**

Width: 58'8"

Depth: 32'0"

First Floor Ceiling Height: 9'

Bedrooms: 3

Bathrooms: 2.5

Garage Bays: 2

Project Number: 3431A5