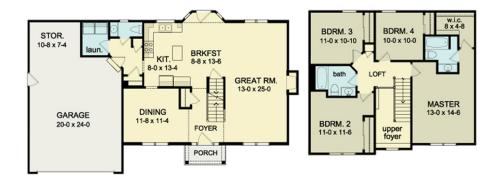

#### **Floor Plan**

Unheated Bedrooms

Common Area Wet Rooms

#### **Square Footage**

| First Floor: | 993  |
|--------------|------|
| Second Floor | 946  |
| Total:       | 1939 |

#### **Plan Specs**

| Width:                      | 54' 8" |
|-----------------------------|--------|
| Depth:                      | 32' 0" |
| First Floor Ceiling Height: | 8'     |
| Bedrooms:                   | 4      |
| Bathrooms:                  | 2.5    |
| Garage Bays:                | 2      |
| Project Number:             | 3387Q  |