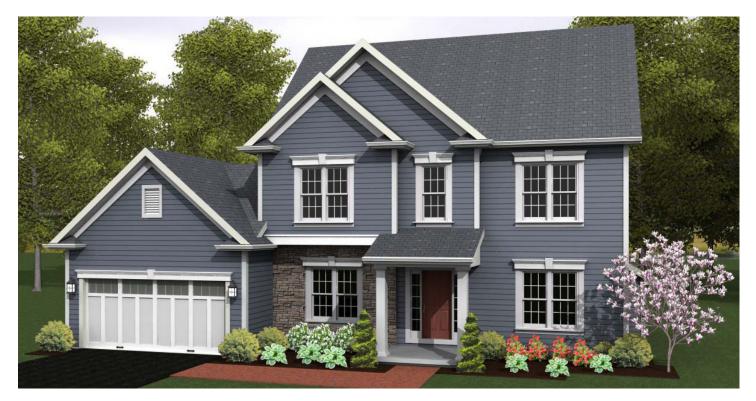

# THE ALEXANDER

# **HOUSE PLAN 1939**



# **HOUSE PLAN DRAWINGS**

#### **Floor Plan**

Unheated Bedrooms

Common Area Wet Rooms



## **HOUSE PLAN DETAILS**

#### **Square Footage**

| First Floor: | 993  |
|--------------|------|
| Second Floor | 946  |
| Total:       | 1939 |

#### **Plan Specs**

| Width:                      | 54' 8" |
|-----------------------------|--------|
| Depth:                      | 32' 0" |
| First Floor Ceiling Height: | 8'     |
| Bedrooms:                   | 4      |
| Bathrooms:                  | 2.5    |
| Garage Bays:                | 2      |
| Project Number:             | 3387Q  |

# greaterliving.com

### 3033 BRIGHTON HENRIETTA TOWN LINE ROAD ROCHESTER, NY 14623 · 585.272.9170

Renderings & images shown may differ from final construction documents.

© 2021 Greater Living Architecture