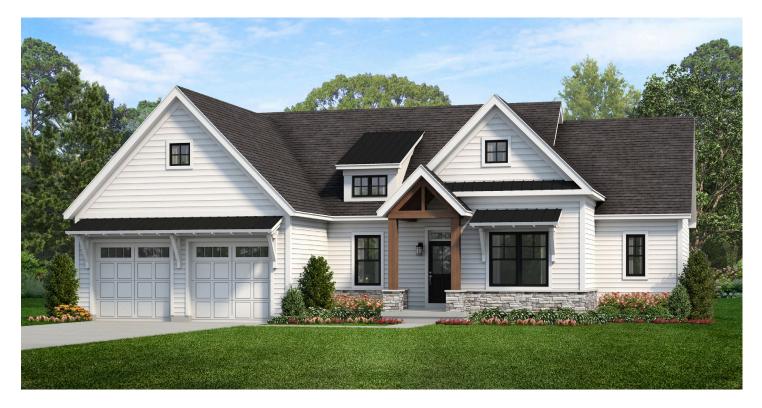

# THE ASHBORNE

## **HOUSE PLAN 1908R2**



## **HOUSE PLAN DRAWINGS**

#### **Floor Plan**





## HOUSE PLAN DETAILS

#### Square Footage

| First Floor: | 1908 |
|--------------|------|
| Total:       | 1908 |

#### **Plan Specs**

| Width:                      | 61' 8" |
|-----------------------------|--------|
| Depth:                      | 57' 4" |
| First Floor Ceiling Height: | 9'     |
| Bedrooms:                   | 3      |
| Bathrooms:                  | 2      |
| Garage Bays:                | 2      |
| Project Number:             | 2607   |

Greater Living Architecture, P.C.

## greaterliving.com

### 3033 BRIGHTON HENRIETTA TOWN LINE ROAD ROCHESTER, NY 14623 · 585.272.9170

Renderings & images shown may differ from final construction documents.

© 2021 Greater Living Architecture, P.C. All rights reserved.