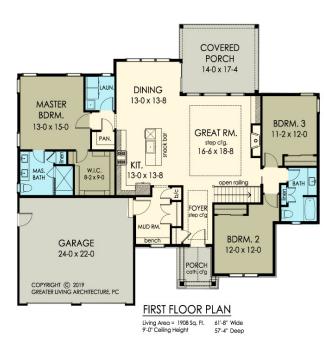

#### **Floor Plan**

#### Square Footage

| First Floor: | 1908 |
|--------------|------|
| Total:       | 1908 |

#### **Plan Specs**

| Width:                      | 61' 8" |
|-----------------------------|--------|
| Depth:                      | 57' 4" |
| First Floor Ceiling Height: | 9'     |
| Bedrooms:                   | 3      |
| Bathrooms:                  | 2      |
| Garage Bays:                | 2      |
| Project Number:             | 2607   |