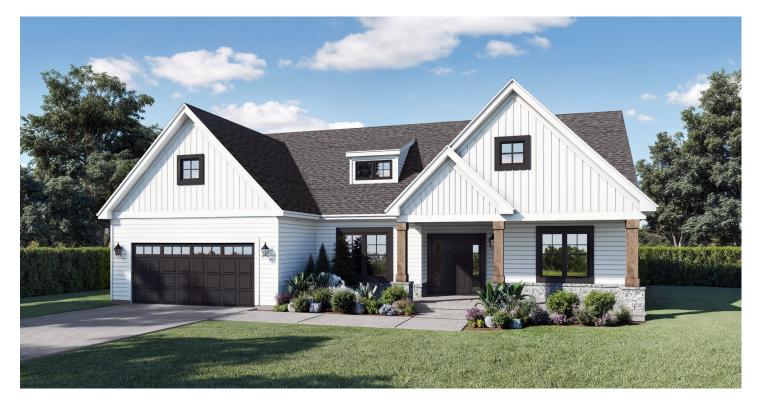

# THE MADISON

## HOUSE PLAN 1873R3



## **HOUSE PLAN DRAWINGS**

#### **Floor Plan**



## greaterliving.com

3033 BRIGHTON HENRIETTA TOWN LINE ROAD ROCHESTER, NY 14623 · 585.272.9170

Renderings & images shown may differ from final construction documents.

© 2025 Greater Living Architecture, P.C. All rights reserved.

### **HOUSE PLAN DETAILS**

#### Square Footage

| First Floor: | 1,873 |
|--------------|-------|
| Total:       | 1,873 |

#### **Plan Specs**

| Width:                      | 57′0″   |
|-----------------------------|---------|
| Depth:                      | 53′4″   |
| First Floor Ceiling Height: | 9′      |
| Bedrooms:                   | 3       |
| Bathrooms:                  | 2       |
| Garage Bays:                | 2       |
| Project Number:             | 2383A11 |

Greater Living Architecture, P.