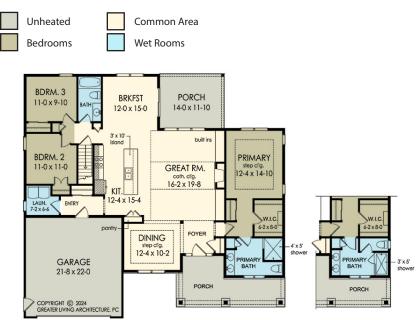

## **HOUSE PLAN DRAWINGS**

#### **Floor Plan**

#### Square Footage

| First Floor: | 1,873 |
|--------------|-------|
| Total:       | 1,873 |

#### **Plan Specs**

| Width:                      | 57′0″   |
|-----------------------------|---------|
| Depth:                      | 53′4″   |
| First Floor Ceiling Height: | 9′      |
| Bedrooms:                   | 3       |
| Bathrooms:                  | 2       |
| Garage Bays:                | 2       |
| Project Number:             | 2383A11 |