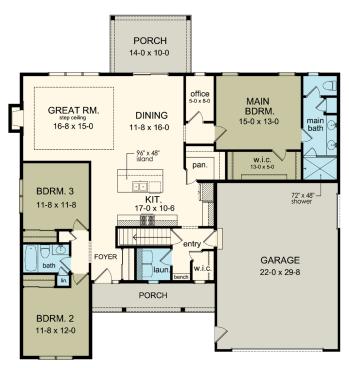

#### **Floor Plan**

#### **Square Footage**

| First Floor: | 1,871 |
|--------------|-------|
| Total:       | 1,871 |

#### **Plan Specs**

| Width:                      | 56' 4" |
|-----------------------------|--------|
| Depth:                      | 60' 4" |
| First Floor Ceiling Height: | 9'     |
| Bedrooms:                   | 3      |
| Bathrooms:                  | 2      |
| Garage Bays:                | 2      |
| Project Number:             | 2719   |