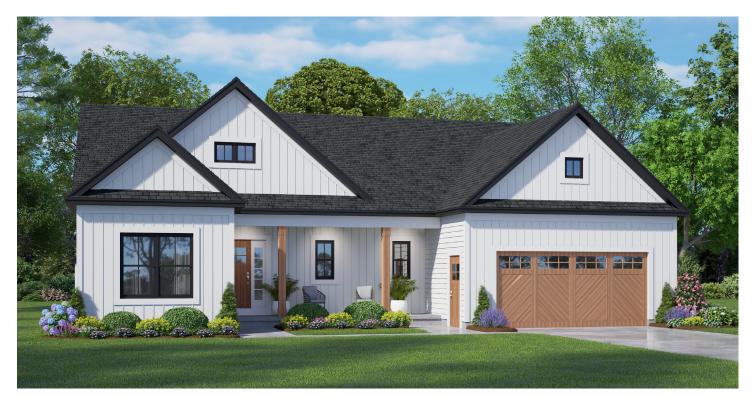

# THE COLBY FARM

# **HOUSE PLAN 1871R**



# **HOUSE PLAN DRAWINGS**

#### **Floor Plan**





### **HOUSE PLAN DETAILS**

#### **Square Footage**

| First Floor: | 1,871 |
|--------------|-------|
| Total:       | 1,871 |

#### **Plan Specs**

| Width:                      | 56' 4" |
|-----------------------------|--------|
| Depth:                      | 60' 4" |
| First Floor Ceiling Height: | 9'     |
| Bedrooms:                   | 3      |
| Bathrooms:                  | 2      |
| Garage Bays:                | 2      |
| Project Number:             | 2719   |



## greaterliving.com

3033 BRIGHTON HENRIETTA TOWN LINE ROAD ROCHESTER, NY 14623 · 585.272.9170

Renderings & images shown may differ from final construction documents.

© 2023 Greater Living Architecture, P.C. All rights reserved.