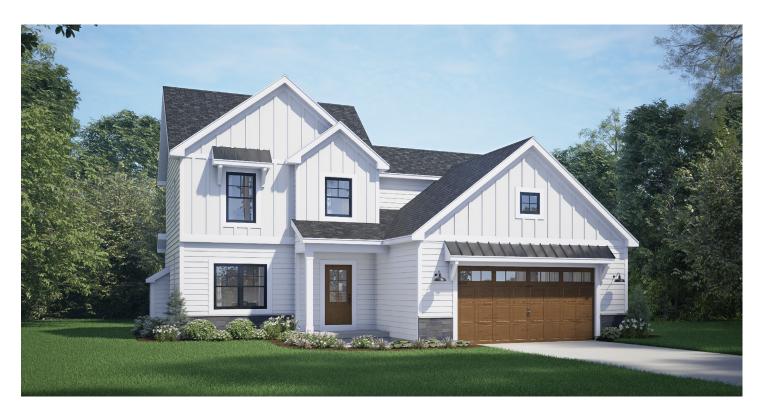

# THE BRINKMAN

## **HOUSE PLAN 1868M**



## **HOUSE PLAN DRAWINGS**

#### Floor Plan





## **HOUSE PLAN DETAILS**

## **Square Footage**

| First Floor:  | 1,217 |
|---------------|-------|
| Second Floor: | 651   |
| Total:        | 1,868 |

#### **Plan Specs**

| Plati Specs                 |       |
|-----------------------------|-------|
| Width:                      | 44′0  |
| Depth:                      | 50′0  |
| First Floor Ceiling Height: | 9     |
| Bedrooms:                   | 3     |
| Bathrooms:                  | 2.5   |
| Garage Bays:                | 2     |
| Project Number:             | 15522 |

# greaterliving.com

3033 BRIGHTON HENRIETTA TOWN LINE ROAD ROCHESTER, NY 14623 · 585.272.9170

Renderings & images shown may differ from final construction documents.

© 2025 Greater Living Architecture, P.C. Al