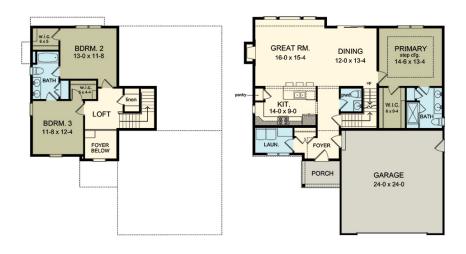

## **HOUSE PLAN DRAWINGS**

#### Floor Plan

## **Square Footage**

| First Floor:  | 1,217 |
|---------------|-------|
| Second Floor: | 651   |
| Total:        | 1,868 |

#### **Plan Specs**

| Plati Specs                 |       |
|-----------------------------|-------|
| Width:                      | 44′0  |
| Depth:                      | 50′0  |
| First Floor Ceiling Height: | 9     |
| Bedrooms:                   | 3     |
| Bathrooms:                  | 2.5   |
| Garage Bays:                | 2     |
| Project Number:             | 15522 |