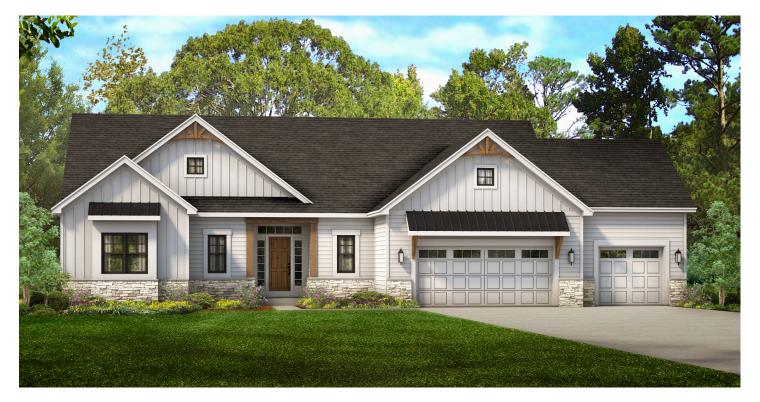

# THE EDGERTON

# **HOUSE PLAN 1796R3**



# **HOUSE PLAN DRAWINGS**

#### **Floor Plan**



## greaterliving.com

3033 BRIGHTON HENRIETTA TOWN LINE ROAD ROCHESTER, NY 14623 · 585.272.9170

Renderings & images shown may differ from final construction documents.

© 2022 Greater Living Architecture, P.C. All rights reserved.

### **HOUSE PLAN DETAILS**

#### **Square Footage**

| First Floor: | 1796 |
|--------------|------|
| Total:       | 1796 |

#### **Plan Specs**

| Width:                      | 70' 0"  |
|-----------------------------|---------|
| Depth:                      | 51' 4"  |
| First Floor Ceiling Height: | 9'      |
| Bedrooms:                   | 3       |
| Bathrooms:                  | 2.5     |
| Garage Bays:                | 3       |
| Project Number:             | 2395A52 |