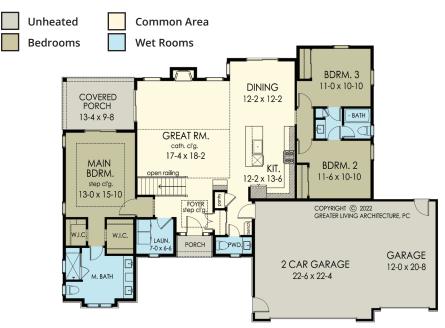

# **HOUSE PLAN DRAWINGS**

#### **Floor Plan**

#### **Square Footage**

| First Floor: | 1796 |
|--------------|------|
| Total:       | 1796 |

#### **Plan Specs**

| Width:                      | 70' 0"  |
|-----------------------------|---------|
| Depth:                      | 51' 4"  |
| First Floor Ceiling Height: | 9'      |
| Bedrooms:                   | 3       |
| Bathrooms:                  | 2.5     |
| Garage Bays:                | 3       |
| Project Number:             | 2395A52 |