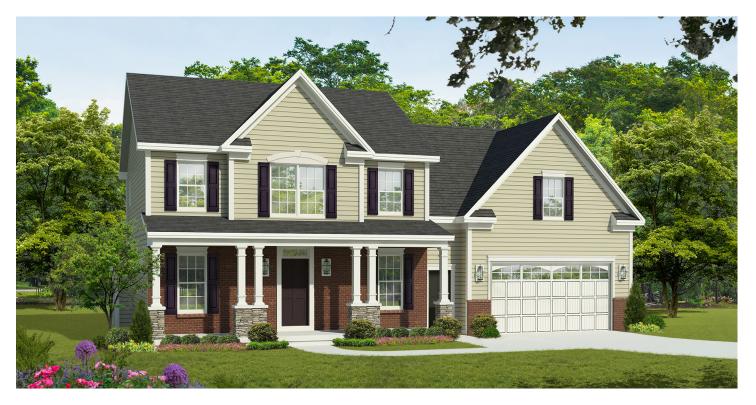

# THE MAGNOLIA

# **HOUSE PLAN 1775**



# **HOUSE PLAN DRAWINGS**

#### **Floor Plan**

Unheated Bedrooms

Common Area Wet Rooms



## **HOUSE PLAN DETAILS**

#### **Square Footage**

| First Floor: | 840  |
|--------------|------|
| Second Floor | 935  |
| Total:       | 1775 |

#### **Plan Specs**

| Width:                      | 57' 0" |
|-----------------------------|--------|
| Depth:                      | 45' 6" |
| First Floor Ceiling Height: | 9'     |
| Bedrooms:                   | 3      |
| Bathrooms:                  | 2.5    |
| Garage Bays:                | 2      |
| Project Number:             | 15175  |

# greaterliving.com

### 3033 BRIGHTON HENRIETTA TOWN LINE ROAD ROCHESTER, NY 14623 · 585.272.9170

Renderings & images shown may differ from final construction documents.

© 2021 Greater Living Architecture