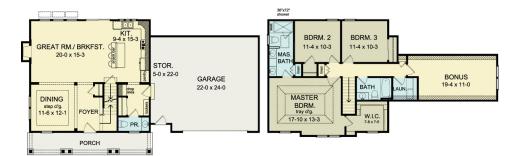

# **HOUSE PLAN DRAWINGS**

#### **Floor Plan**

Unheated Bedrooms

Common Area Wet Rooms

#### **Square Footage**

| First Floor: | 840  |
|--------------|------|
| Second Floor | 935  |
| Total:       | 1775 |

#### **Plan Specs**

| Width:                      | 57' 0" |
|-----------------------------|--------|
| Depth:                      | 45' 6" |
| First Floor Ceiling Height: | 9'     |
| Bedrooms:                   | 3      |
| Bathrooms:                  | 2.5    |
| Garage Bays:                | 2      |
| Project Number:             | 15175  |