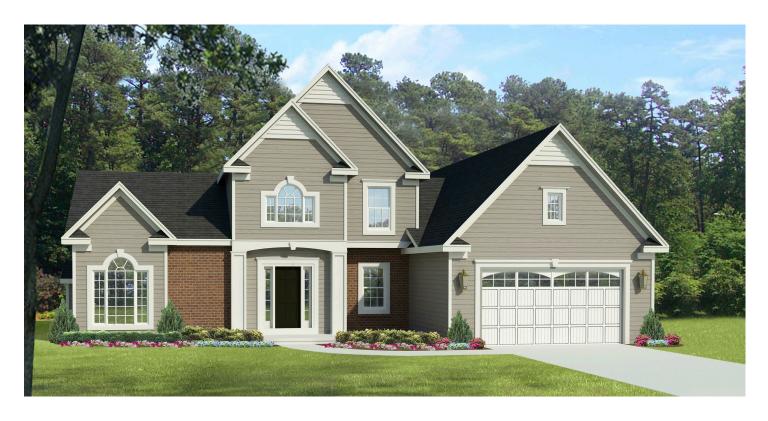

# THE WESTCHESTER HOUSE PLAN 1769M



### **HOUSE PLAN DRAWINGS**

#### Floor Plan







### **HOUSE PLAN DETAILS**

#### **Square Footage**

| First Floor: | 1,245 |
|--------------|-------|
| Second Floor | 524   |
| Total:       | 1,769 |

| Plan Specs                  |        |
|-----------------------------|--------|
| Width:                      | 60′ 0″ |
| Depth:                      | 37′ 0″ |
| First Floor Ceiling Height: | 8'     |
| Bedrooms:                   | 3      |
| Bathrooms:                  | 2.5    |
| Garage Bays:                | 2      |
| Project Number:             | 3406C  |

## greaterliving.com

**3033 BRIGHTON HENRIETTA TOWN LINE ROAD ROCHESTER, NY 14623 · 585.272.9170** 

Renderings & images shown may differ from final construction documents.

© 2007 - 2023 Greater Living Architecture, P.C.