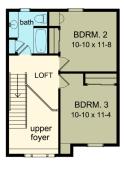

#### Floor Plan

#### **Square Footage**

| First Floor: | 1,245 |
|--------------|-------|
| Second Floor | 524   |
| Total:       | 1,769 |

| Plan Specs                  |        |
|-----------------------------|--------|
| Width:                      | 60′ 0″ |
| Depth:                      | 37′ 0″ |
| First Floor Ceiling Height: | 8'     |
| Bedrooms:                   | 3      |
| Bathrooms:                  | 2.5    |
| Garage Bays:                | 2      |
| Project Number:             | 3406C  |