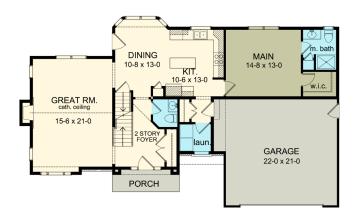

#### Floor Plan

#### **Square Footage**

| First Floor: | 1,245 |
|--------------|-------|
| Second Floor | 524   |
| Total:       | 1,769 |

| Plan Specs                  |        |
|-----------------------------|--------|
| Width:                      | 60′ 0″ |
| Depth:                      | 37′ 0″ |
| First Floor Ceiling Height: | 8'     |
| Bedrooms:                   | 3      |
| Bathrooms:                  | 2.5    |
| Garage Bays:                | 2      |
| Project Number:             | 3406C  |