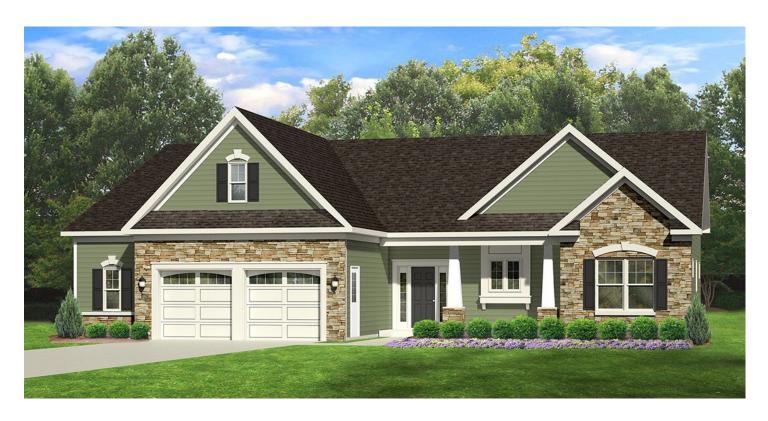

# THE MIAMI

# **HOUSE PLAN 1746R**



## **HOUSE PLAN DRAWINGS**

# Floor Plan



# greaterliving.com

3033 BRIGHTON HENRIETTA TOWN LINE ROAD **ROCHESTER, NY 14623 · 585.272.9170** 

Renderings & images shown may differ from final construction documents.

© 2013 - 2023 Greater Living Architecture, P.C. All rights reserved.

## **HOUSE PLAN DETAILS**

#### **Square Footage**

| First Floor: | 1,746 |
|--------------|-------|
| Total:       | 1,746 |
|              |       |

| Plan Specs                  |        |
|-----------------------------|--------|
| Width:                      | 63' 0' |
| Depth:                      | 45' 0' |
| First Floor Ceiling Height: | 9      |
| Bedrooms:                   | 3      |
| Bathrooms:                  | 2      |
| Garage Bays:                | 2      |
| Project Number: