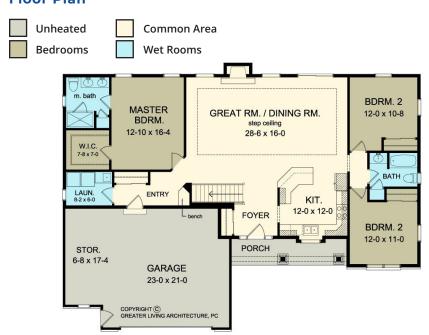

# Floor Plan

#### **Square Footage**

| First Floor: | 1,746 |
|--------------|-------|
| Total:       | 1,746 |
|              |       |

| Plan Specs                  |        |
|-----------------------------|--------|
| Width:                      | 63' 0' |
| Depth:                      | 45' 0' |
| First Floor Ceiling Height: | 9      |
| Bedrooms:                   | 3      |
| Bathrooms:                  | 2      |
| Garage Bays:                | 2      |
| Project Number:             | 2382A4 |
|                             |        |