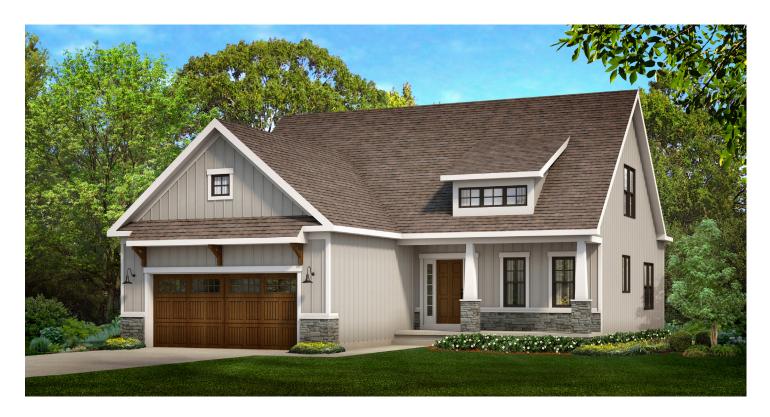

# THE AUSTIN

## **HOUSE PLAN 1731M**



#### **HOUSE PLAN DRAWINGS**

### Floor Plan





## greaterliving.com

3033 BRIGHTON HENRIETTA TOWN LINE ROAD ROCHESTER, NY 14623 · 585.272.9170

Renderings & images shown may differ from final construction documents.

© 2021 Greater Living Architecture, P.C. All rights reserved.

### **HOUSE PLAN DETAILS**

#### **Square Footage**

| First Floor:  | 1198 |
|---------------|------|
| Second Floor: | 533  |
| Total:        | 1731 |

| Plan Specs                  |        |
|-----------------------------|--------|
| Width:                      | 40' 8" |
| Depth:                      | 54' 0" |
| First Floor Ceiling Height: | 9'     |
| Bedrooms:                   | 3      |
| Bathrooms:                  | 2.5    |
| Garage Bays:                | 2      |
| Proiect Number:             | 1