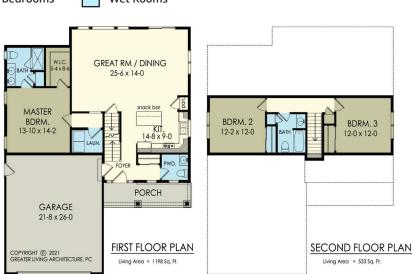

### Floor Plan

#### **Square Footage**

| First Floor:  | 1198 |
|---------------|------|
| Second Floor: | 533  |
| Total:        | 1731 |

| Plan Specs                  |        |
|-----------------------------|--------|
| Width:                      | 40' 8" |
| Depth:                      | 54' 0" |
| First Floor Ceiling Height: | 9'     |
| Bedrooms:                   | 3      |
| Bathrooms:                  | 2.5    |
| Garage Bays:                | 2      |
| Proiect Number:             | 15388C |