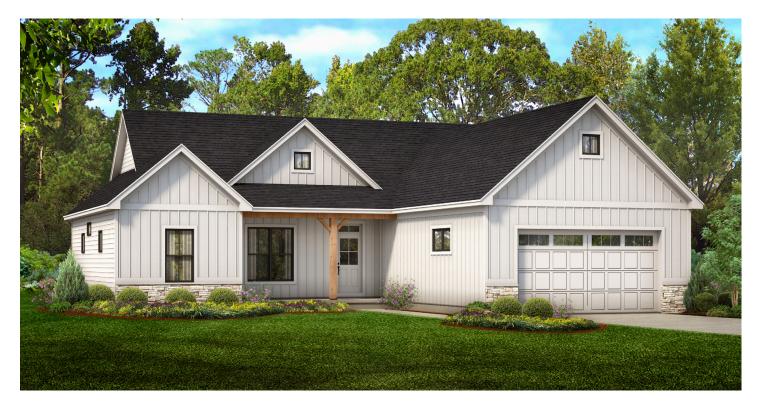

# THE FARM VIEW

# **HOUSE PLAN 1668R**



# **HOUSE PLAN DRAWINGS**

#### **Floor Plan**





### **HOUSE PLAN DETAILS**

#### **Square Footage**

| First Floor: | 1668 |
|--------------|------|
| Total:       | 1668 |

#### **Plan Specs**

| Width:                      | 53' 8" |
|-----------------------------|--------|
| Depth:                      | 55' 0" |
| First Floor Ceiling Height: | 9'     |
| Bedrooms:                   | 3      |
| Bathrooms:                  | 2      |
| Garage Bays:                | 2      |
| Project Number:             | 2663   |



## greaterliving.com

#### 3033 BRIGHTON HENRIETTA TOWN LINE ROAD ROCHESTER, NY 14623 · 585.272.9170

Renderings & images shown may differ from final construction documents.

© 2021 Greater Living Architecture, P.C. All rights reserved.