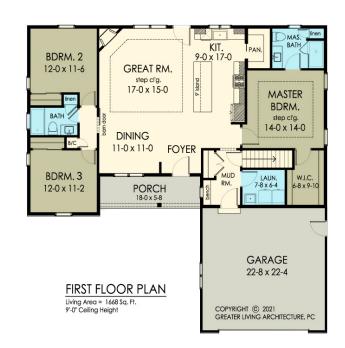

# **HOUSE PLAN DRAWINGS**

#### **Floor Plan**

### **HOUSE PLAN DETAILS**

#### **Square Footage**

| First Floor: | 1668 |
|--------------|------|
| Total:       | 1668 |

#### **Plan Specs**

| Width:                      | 53' 8" |
|-----------------------------|--------|
| Depth:                      | 55' 0" |
| First Floor Ceiling Height: | 9'     |
| Bedrooms:                   | 3      |
| Bathrooms:                  | 2      |
| Garage Bays:                | 2      |
| Project Number:             | 2663   |