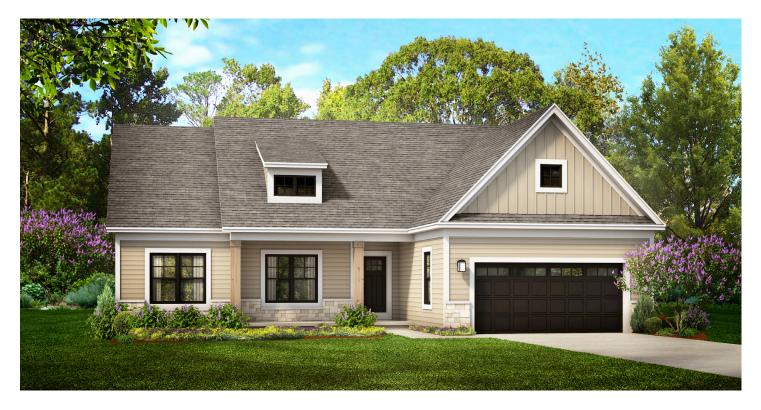

# THE ALPINE

# **HOUSE PLAN 1658R**



# **HOUSE PLAN DRAWINGS**

#### **Floor Plan**





## **HOUSE PLAN DETAILS**

#### **Square Footage**

| First Floor: | 1,658 |
|--------------|-------|
| Total:       | 1,658 |

#### **Plan Specs**

| Width:                      | 54' 0" |
|-----------------------------|--------|
| Depth:                      | 50' 0" |
| First Floor Ceiling Height: | 9'     |
| Bedrooms:                   | 3      |
| Bathrooms:                  | 2      |
| Garage Bays:                | 2      |
| Project Number:             | 2468T  |



# greaterliving.com

### 3033 BRIGHTON HENRIETTA TOWN LINE ROAD ROCHESTER, NY 14623 · 585.272.9170

Renderings & images shown may differ from final construction documents.

© 2023 Greater Living Architecture, P.C. All rights reserved.