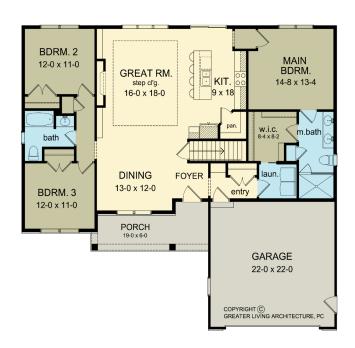

#### **Floor Plan**

#### **Square Footage**

| First Floor: | 1,658 |
|--------------|-------|
| Total:       | 1,658 |

#### **Plan Specs**

| Width:                      | 54' 0" |
|-----------------------------|--------|
| Depth:                      | 50' 0" |
| First Floor Ceiling Height: | 9'     |
| Bedrooms:                   | 3      |
| Bathrooms:                  | 2      |
| Garage Bays:                | 2      |
| Project Number:             | 2468T  |