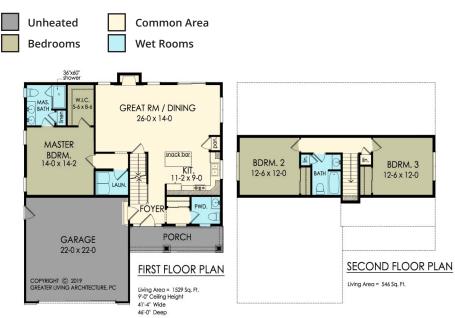

#### **Floor Plan**

#### **Square Footage**

| First Floor: | 1110 |
|--------------|------|
| Second Floor | 546  |
| Total:       | 1656 |

#### **Plan Specs**

| Width:                      | 41' 4" |
|-----------------------------|--------|
| width.                      | 414    |
| Depth:                      | 46' 0" |
| First Floor Ceiling Height: | 9'     |
| Bedrooms:                   | 3      |
| Bathrooms:                  | 2.5    |
| Garage Bays:                | 2      |
| Project Number:             | 15388B |