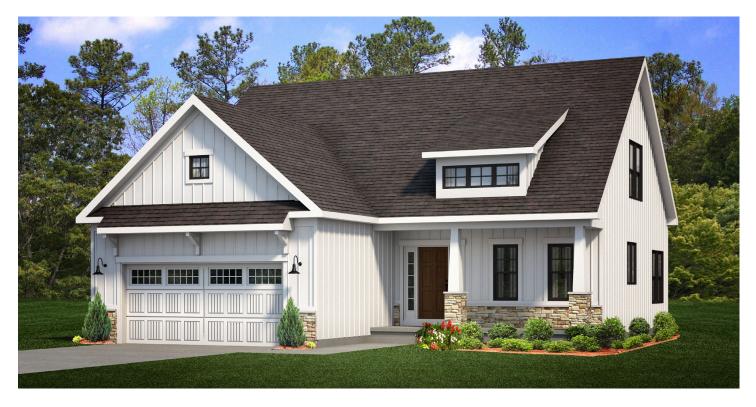

# THE KNOLLBROOK HOUSE PLAN 1656M



## **HOUSE PLAN DRAWINGS**

#### **Floor Plan**



## **HOUSE PLAN DETAILS**

#### **Square Footage**

| First Floor: | 1110 |
|--------------|------|
| Second Floor | 546  |
| Total:       | 1656 |

#### **Plan Specs**

| Width:                      | 41' 4" |
|-----------------------------|--------|
| width.                      | 414    |
| Depth:                      | 46' 0" |
| First Floor Ceiling Height: | 9'     |
| Bedrooms:                   | 3      |
| Bathrooms:                  | 2.5    |
| Garage Bays:                | 2      |
| Project Number:             | 15388B |



## greaterliving.com

### 3033 BRIGHTON HENRIETTA TOWN LINE ROAD ROCHESTER, NY 14623 · 585.272.9170

Renderings & images shown may differ from final construction documents.

© 2021 Greater Living Architect