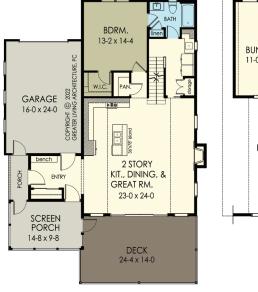

# THE FARMINGTON HOUSE PLAN 1597M



# **HOUSE PLAN DRAWINGS**

#### **Floor Plan**

Unheated Bedrooms Common Area Wet Rooms Outdoor Living





## **HOUSE PLAN DETAILS**

### **Square Footage**

| First Floor:  | 1190  |
|---------------|-------|
| Second Floor: | 407   |
| Total:        | 1,597 |

### **Plan Specs**

| Width:                      | 40'    |
|-----------------------------|--------|
| Depth:                      | 59'    |
| First Floor Ceiling Height: | 8'     |
| Bedrooms:                   | 2      |
| Bathrooms:                  | 2      |
| Garage Bays:                | 1      |
| Project Number:             | 15384B |



**3033 BRIGHTON HENRIETTA TOWN LINE ROAD ROCHESTER, NY 14623 · 585.272.9170** 

Renderings & images shown may differ from final construction documents.

© 2022 Greater Living Architecture, P.C. All rights reserved.