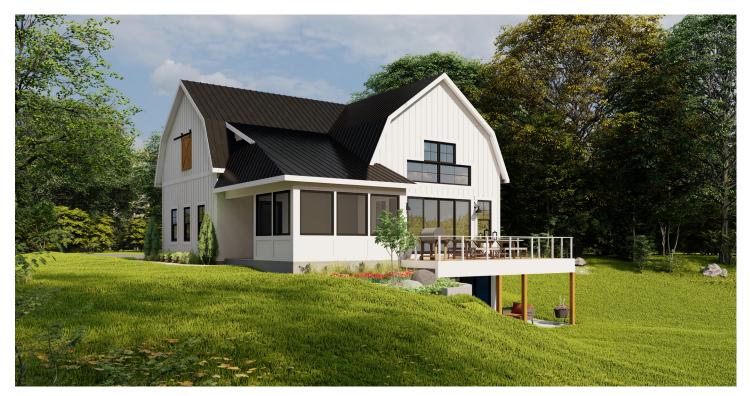

# THE FARMINGTON HOUSE PLAN 1597M



# **HOUSE PLAN DRAWINGS**

#### **Floor Plan**

Unheated Bedrooms Common Area Wet Rooms Outdoor Living





## **HOUSE PLAN DETAILS**

### **Square Footage**

| First Floor:  | 1190  |
|---------------|-------|
| Second Floor: | 407   |
| Total:        | 1,597 |

### **Plan Specs**

| Width:                      | 40'    |
|-----------------------------|--------|
| Depth:                      | 59'    |
| First Floor Ceiling Height: | 8'     |
| Bedrooms:                   | 2      |
| Bathrooms:                  | 2      |
| Garage Bays:                | 1      |
| Project Number:             | 15384B |



**3033 BRIGHTON HENRIETTA TOWN LINE ROAD ROCHESTER, NY 14623 · 585.272.9170** 

Renderings & images shown may differ from final construction documents.

© 2022 Greater Living Architec