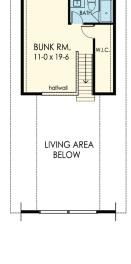

# THE FARMINGTON HOUSE PLAN 1597M



# **HOUSE PLAN DRAWINGS**

#### **Floor Plan**

Unheated Bedrooms Common Area Wet Rooms Outdoor Living





## **HOUSE PLAN DETAILS**

### **Square Footage**

| First Floor:  | 1190  |
|---------------|-------|
| Second Floor: | 407   |
| Total:        | 1,597 |

### **Plan Specs**

| Width:                      | 40'    |
|-----------------------------|--------|
| Depth:                      | 59'    |
| First Floor Ceiling Height: | 8'     |
| Bedrooms:                   | 2      |
| Bathrooms:                  | 2      |
| Garage Bays:                | 1      |
| Project Number:             | 15384B |



**3033 BRIGHTON HENRIETTA TOWN LINE ROAD ROCHESTER, NY 14623 · 585.272.9170** 

Renderings & images shown may differ from final construction documents.

© 2022 Greater Living Architecture, P.C. All rights reserved.