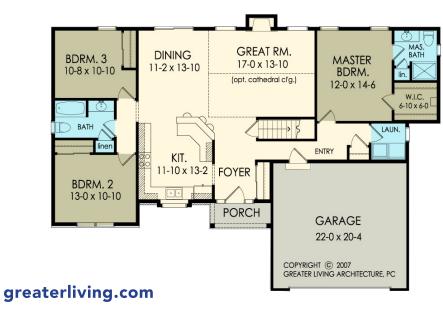

## Floor Plan

3033 BRIGHTON HENRIETTA TOWN LINE ROAD ROCHESTER, NY 14623 · 585.272.9170

Renderings & images shown may differ from final construction documents.

© 2006 - 2023 Greater Living Architecture, P.C. All rights reserved.

#### **Square Footage**

| First Floor: | 1,588 |
|--------------|-------|
| Total:       | 1.588 |

#### **Plan Specs**

| Width:                      | 62′ 0″ |
|-----------------------------|--------|
| Depth:                      | 42′ 0″ |
| First Floor Ceiling Height: | 8'     |
| Bedrooms:                   | 3      |
| Bathrooms:                  | 2      |
| Garage Bays:                | 2      |
| Project Number:             | 2382B  |
|                             |        |