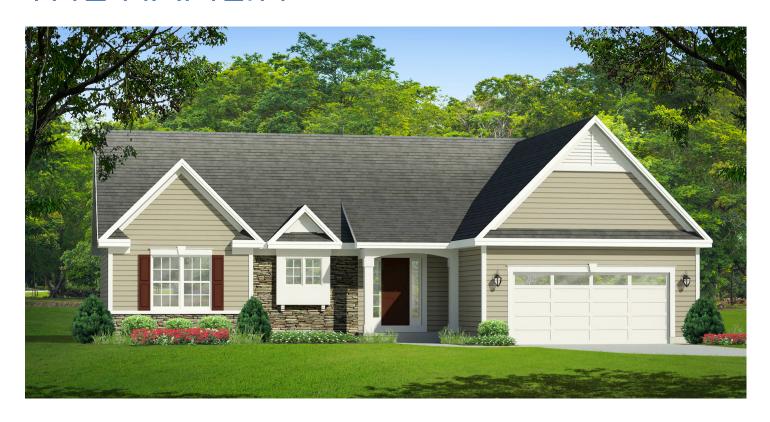

# THE HAMLIN

# **HOUSE PLAN 1588R2**



### **HOUSE PLAN DRAWINGS**

## Floor Plan





3033 BRIGHTON HENRIETTA TOWN LINE ROAD ROCHESTER, NY 14623 · 585.272.9170

Renderings & images shown may differ from final construction documents.

© 2006 - 2023 Greater Living Architecture, P.C. All rights reserved.

### **HOUSE PLAN DETAILS**

#### **Square Footage**

| First Floor: | 1,588 |
|--------------|-------|
| Total:       | 1.588 |

#### **Plan Specs**

| Width:                      | 62′ 0″ |
|-----------------------------|--------|
| Depth:                      | 42′ 0″ |
| First Floor Ceiling Height: | 8'     |
| Bedrooms:                   | 3      |
| Bathrooms:                  | 2      |
| Garage Bays:                | 2      |
| Project Number:             | 2382B  |
|                             |        |