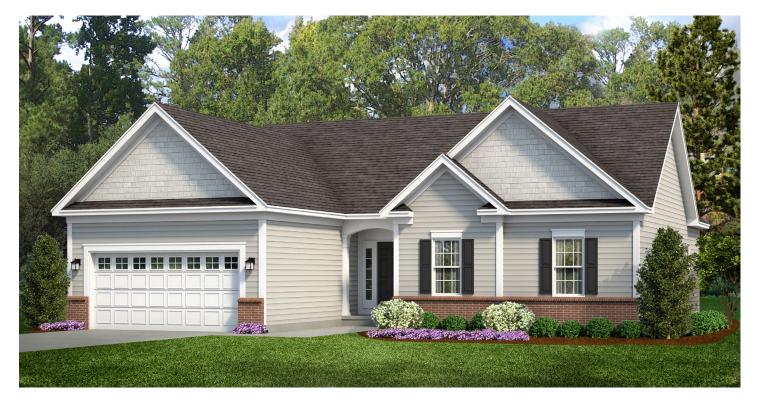

# THE UNION PARK

# **HOUSE PLAN 1438R**



# **HOUSE PLAN DRAWINGS**

#### **Floor Plan**



# **HOUSE PLAN DETAILS**

#### Square Footage

| First Floor: | 1,438 |
|--------------|-------|
| Total:       | 1,438 |

#### **Plan Specs**

| Width:                      | 50' 4" |
|-----------------------------|--------|
| Depth:                      | 54' 0" |
| First Floor Ceiling Height: | 9'     |
| Bedrooms:                   | 2      |
| Bathrooms:                  | 2      |
| Garage Bays:                | 2      |
| Project Number:             | 2415   |

Greater Living Architecture, P.C.

## greaterliving.com

### 3033 BRIGHTON HENRIETTA TOWN LINE ROAD ROCHESTER, NY 14623 · 585.272.9170

Renderings & images shown may differ from final construction documents.

© 2008 - 2024 Greater Living Architecture, P.C. All rights reserve