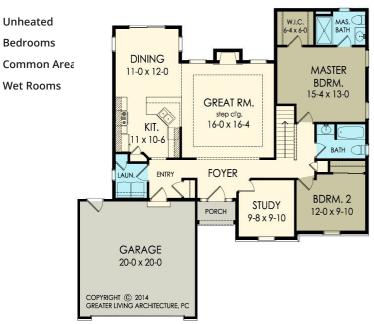

#### **Floor Plan**

#### Square Footage

| First Floor: | 1,438 |
|--------------|-------|
| Total:       | 1,438 |

#### **Plan Specs**

| Width:                      | 50' 4" |
|-----------------------------|--------|
| Depth:                      | 54' 0" |
| First Floor Ceiling Height: | 9'     |
| Bedrooms:                   | 2      |
| Bathrooms:                  | 2      |
| Garage Bays:                | 2      |
| Project Number:             | 2415   |