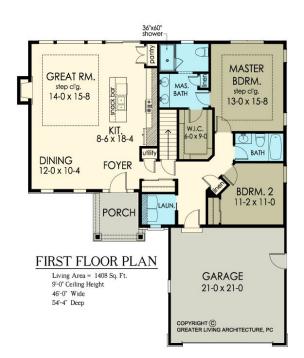

#### **Floor Plan**

### Square Footage

| First Floor: | 1408 |
|--------------|------|
| Total:       | 1408 |

#### **Plan Specs**

| Width:                      | 46' 0" |
|-----------------------------|--------|
| Depth:                      | 54' 4" |
| First Floor Ceiling Height: | 9'     |
| Bedrooms:                   | 2      |
| Bathrooms:                  | 2      |
| Garage Bays:                | 2      |
| Project Number:             | 2529B  |