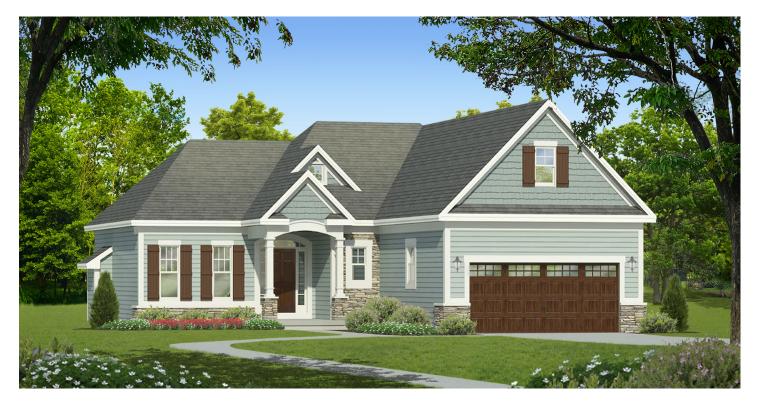

# THE TREMAINE

## **HOUSE PLAN 1408R2**



## **HOUSE PLAN DRAWINGS**

#### **Floor Plan**





## greaterliving.com

## 3033 BRIGHTON HENRIETTA TOWN LINE ROAD ROCHESTER, NY 14623 · 585.272.9170

Renderings & images shown may differ from final construction documents.

 $\ensuremath{\mathbb{C}}$  2015 - 2021 Greater Living Architecture, P.C. All rights reserved.

## **HOUSE PLAN DETAILS**

### Square Footage

| First Floor: | 1408 |
|--------------|------|
| Total:       | 1408 |

#### **Plan Specs**

| Width:                      | 46' 0" |
|-----------------------------|--------|
| Depth:                      | 54' 4" |
| First Floor Ceiling Height: | 9'     |
| Bedrooms:                   | 2      |
| Bathrooms:                  | 2      |
| Garage Bays:                | 2      |
| Project Number:             | 2529B  |