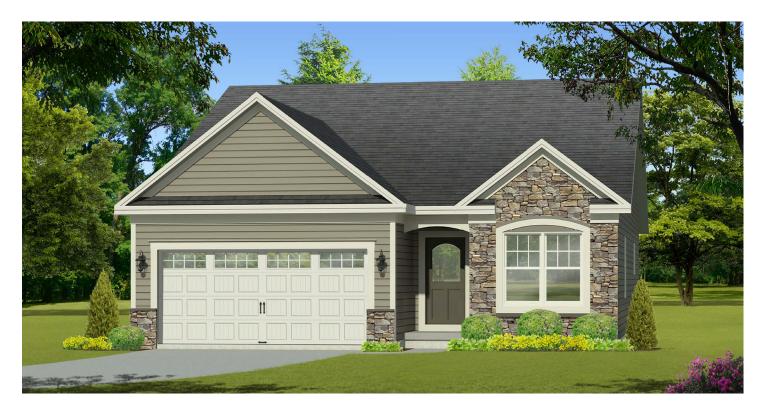

# THE GIDEON

# **HOUSE PLAN 1362R**



### **HOUSE PLAN DRAWINGS**

#### Floor Plan

Unheated
Bedrooms
Common Area

Wet Rooms



# greaterliving.com

3033 BRIGHTON HENRIETTA TOWN LINE ROAD ROCHESTER, NY 14623 · 585.272.9170

Renderings & images shown may differ from final construction documents.

© 2016 - 2021 Greater Living Architecture, P.C. All rights reserved.

## **HOUSE PLAN DETAILS**

#### **Square Footage**

| First Floor: | 1362 |
|--------------|------|
| Total:       | 1362 |

### **Plan Specs**

| •                           |        |
|-----------------------------|--------|
| Width:                      | 36' 0" |
| Depth:                      | 52' 0" |
| First Floor Ceiling Height: | 8'     |
| Bedrooms:                   | 3      |
| Bathrooms:                  | 2      |
| Garage Bays:                | 2