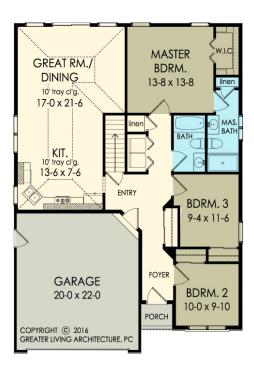

### **HOUSE PLAN DRAWINGS**

#### Floor Plan

Unheated
Bedrooms
Common Area

Wet Rooms

#### **Square Footage**

| First Floor: | 1362 |
|--------------|------|
| Total:       | 1362 |

### **Plan Specs**

| •                           |        |
|-----------------------------|--------|
| Width:                      | 36' 0" |
| Depth:                      | 52' 0" |
| First Floor Ceiling Height: | 8'     |
| Bedrooms:                   | 3      |
| Bathrooms:                  | 2      |
| Garage Bays:                | 2      |
| Project Number:             | 2560   |
|                             |        |