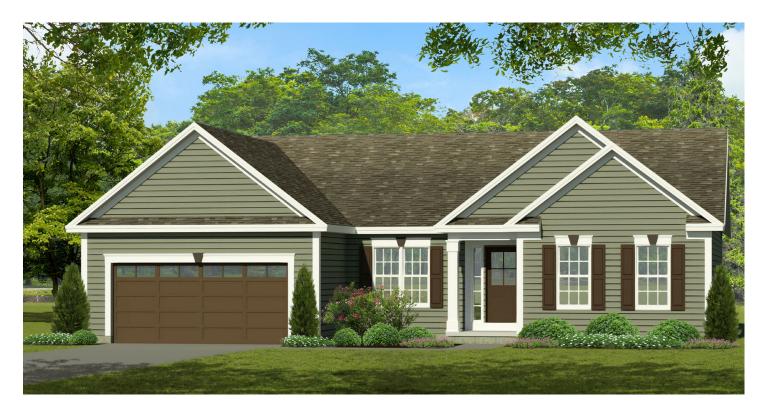

# THE KINCAIDE

# **HOUSE PLAN 1335R**



## **HOUSE PLAN DRAWINGS**

#### Floor Plan





## **HOUSE PLAN DETAILS**

#### **Square Footage**

| First Floor: | 1335 |
|--------------|------|
| Total:       | 1335 |

### **Plan Specs**

| Width:                      | 54' 0" |
|-----------------------------|--------|
| Depth:                      | 42' 8" |
| First Floor Ceiling Height: | 8'     |
| Bedrooms:                   | 3      |
| Bathrooms:                  | 2.5    |
| Garage Bays:                | 2      |
| Project Number:             | 1152D  |

# greaterliving.com

**3033 BRIGHTON HENRIETTA TOWN LINE ROAD ROCHESTER, NY 14623 · 585.272.9170** 

Renderings & images shown may differ from final construction documents. © 2007 - 2021 Greater Living Architecture, P.C. All rights reserved.