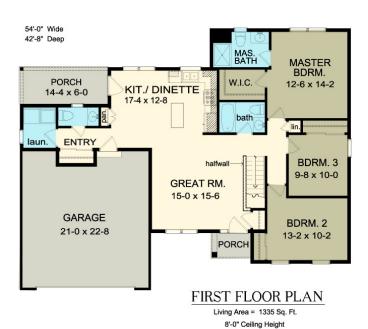

#### Floor Plan

#### **Square Footage**

| First Floor: | 1335 |
|--------------|------|
| Total:       | 1335 |

### **Plan Specs**

| Width:                      | 54' 0" |
|-----------------------------|--------|
| Depth:                      | 42' 8" |
| First Floor Ceiling Height: | 8'     |
| Bedrooms:                   | 3      |
| Bathrooms:                  | 2.5    |
| Garage Bays:                | 2      |
| Project Number:             | 1152D  |