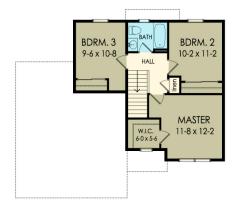

### Floor Plan

#### **Square Footage**

| First Floor:  | 636  |
|---------------|------|
| Second Floor: | 638  |
| Total:        | 1274 |