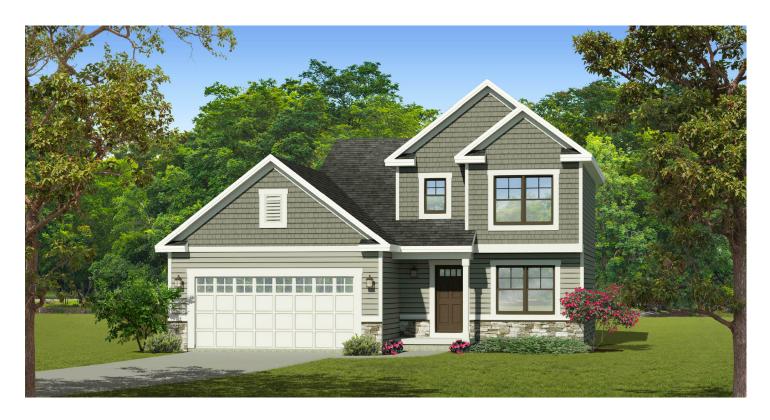

# THE BOXWOOD

## **HOUSE PLAN 1274**



#### **HOUSE PLAN DRAWINGS**

### Floor Plan







#### **HOUSE PLAN DETAILS**

#### **Square Footage**

| First Floor:  | 636  |
|---------------|------|
| Second Floor: | 638  |
| Total:        | 1274 |

#### **Plan Specs**

| Plati Specs                 |        |
|-----------------------------|--------|
| Width:                      | 40' 0' |
| Depth:                      | 36' 0' |
| First Floor Ceiling Height: | 8      |
| Bedrooms:                   | 3      |
| Bathrooms:                  | 1.5    |
| Garage Bays:                | 2      |
| Proiect Number:             | 32900  |

## greaterliving.com

3033 BRIGHTON HENRIETTA TOWN LINE ROAD ROCHESTER, NY 14623 · 585.272.9170

Renderings & images shown may differ from final construction documents.

© 2017 - 2021 Greater Living A