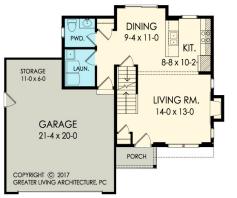

### Floor Plan

#### **Square Footage**

| First Floor:  | 636  |
|---------------|------|
| Second Floor: | 638  |
| Total:        | 1274 |