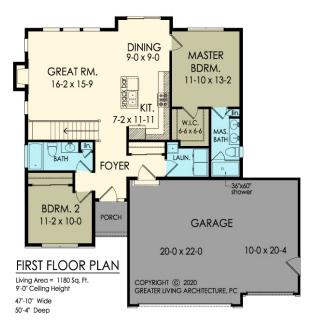

## **HOUSE PLAN DRAWINGS**

#### Floor Plan

Unheated **Bedrooms** Common Area Wet Rooms

#### **Square Footage**

First Floor: 1,180 1,180 Total:

### **Plan Specs**

47' 10" Width: 50' 4" Depth: First Floor Ceiling Height: 9' 2 Bedrooms: Bathrooms: 2 3 **Garage Bays:** 2644B **Project Number:** 