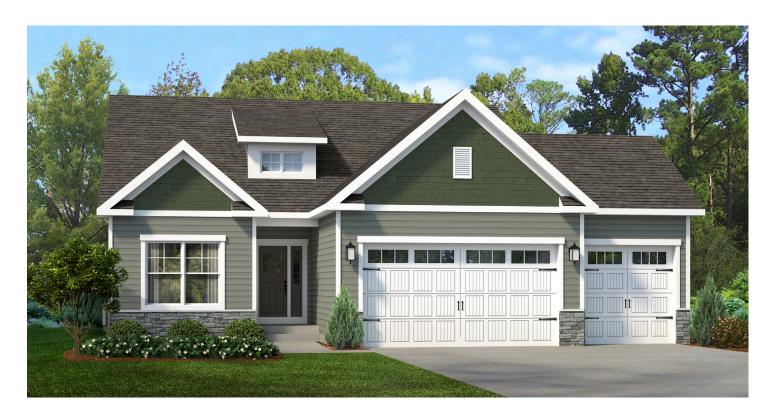

# THE ALLANDALE

# **HOUSE PLAN 1180R**



## **HOUSE PLAN DRAWINGS**

#### Floor Plan

Unheated **Bedrooms** Common Area Wet Rooms



### **HOUSE PLAN DETAILS**

#### **Square Footage**

First Floor: 1,180 1,180 Total:

### **Plan Specs**

47' 10" Width: 50' 4" Depth: First Floor Ceiling Height: 9' 2 Bedrooms: Bathrooms: 2 3 **Garage Bays:** 2644B **Project Number:** 

# greaterliving.com

**3033 BRIGHTON HENRIETTA TOWN LINE ROAD** ROCHESTER, NY 14623 · 585.272.9170

Renderings & images shown may differ from final construction documents.

© 2020 Greater Living Architecture, P.C. All rights reserved.