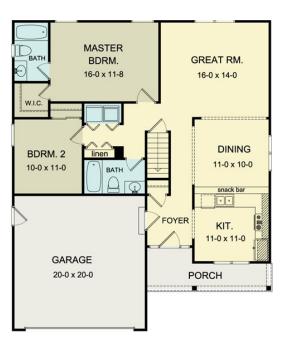

#### Floor Plan

Unheated
Bedrooms
Common Area
Wet Rooms

### **Square Footage**

| First Floor: | 1,167 |
|--------------|-------|
| Total:       | 1,167 |

### **Plan Specs**

| · ···································· |        |
|----------------------------------------|--------|
| Width:                                 | 38′ 4″ |
| Depth:                                 | 46′ 0″ |
| First Floor Ceiling Height:            | 8'     |
| Bedrooms:                              | 2      |
| Bathrooms:                             | 2      |
| Garage Bays:                           | 2      |
| Project Number:                        | 1156   |
|                                        |        |