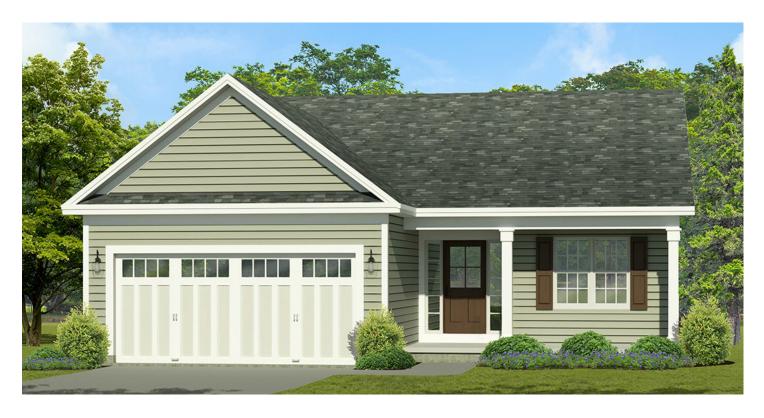

# THE LANTANA

# **HOUSE PLAN 1167R**



## **HOUSE PLAN DRAWINGS**

#### Floor Plan

Unheated
Bedrooms
Common Area
Wet Rooms



## **HOUSE PLAN DETAILS**

### **Square Footage**

| First Floor: | 1,167 |
|--------------|-------|
| Total:       | 1,167 |

### **Plan Specs**

| · ···································· |        |
|----------------------------------------|--------|
| Width:                                 | 38′ 4″ |
| Depth:                                 | 46′ 0″ |
| First Floor Ceiling Height:            | 8'     |
| Bedrooms:                              | 2      |
| Bathrooms:                             | 2      |
| Garage Bays:                           | 2      |
| Project Number:                        | 1156   |
|                                        |        |

# greaterliving.com

3033 BRIGHTON HENRIET